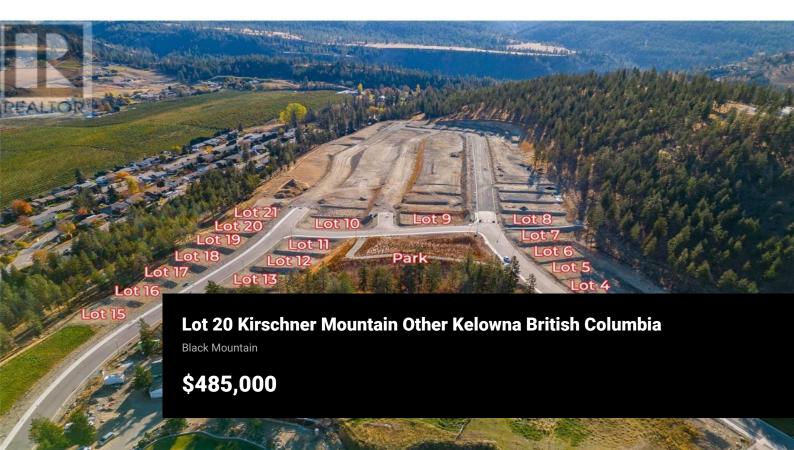

××

RE/MAX Kelowna 100-1553 Harvey Avenue Kelowna, BC, Canada WELCOME TO KIRSCHNER MOUNTAIN 2.0! New Ownership... Established 2020! BEAUTIFUL VIEWS, GREAT OPPORTUNITIES, EXCELLENT LOCATION, FANTASTIC COMMUNITY! Each of these lots boast spectacular mountain views in what feels like your very own extended backyard! Access to hiking, biking, golfing, and parks right out your front door! Spacious lots with acres of protected green space allowing room to breathe, Kirschner Mountain is a community that offers all the charm of living in the city yet the convenience of quick access to the Airport, Ski Hills, or the downtown City Center with Okanagan Lake just minutes away! Bring your own builder... and build your dream home today! GST applicable (id:6769)