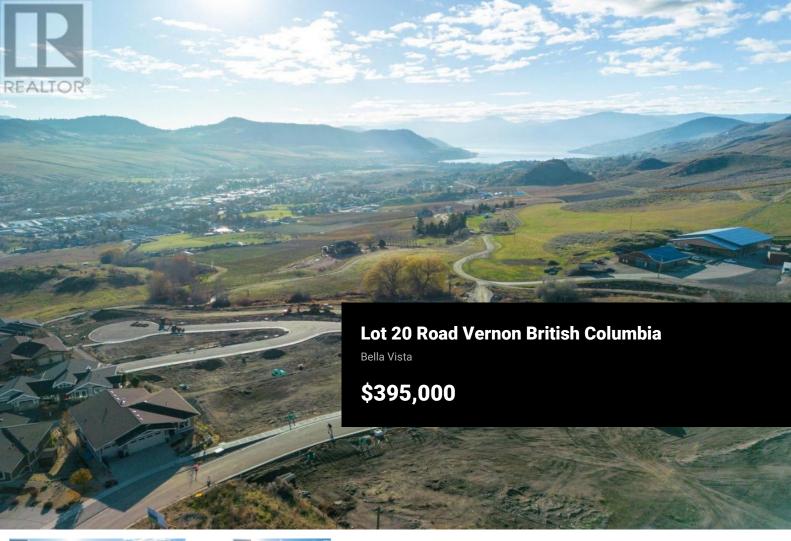

Turtle Mountain offers breathtaking views of Okanagan Lake and the valley, providing the perfect balance of nature and convenience. Immerse yourself in the natural beauty of Vernon while being just steps away from local amenities and the heart of the city. Nearby, you'll find the Grey Canal hiking trail, stunning Bella Vista vistas, world-renowned beaches, award-winning wineries, and exceptional golf courses—all just minutes from your doorstep. Tassie Creek Estates has been thoughtfully designed to showcase the very best of this region. The expansive 5-acre parkland, with its natural beauty, perfectly complements the estate's outdoor living spaces. Here, you can create the home of your dreams with the builder of your choice and a personalized layout. The possibilities are endless. Additionally, Tassie Creek Estates offers convenient onsite earthworks, including topsoil, gravel, and fill, all available at a fraction of the typical cost—making your dream home project even more affordable and accessible. Reach out for more info today. (id:6769)