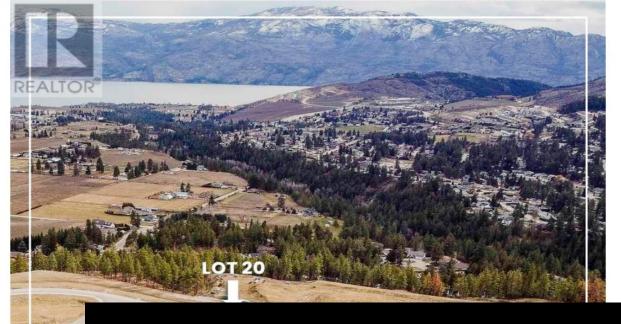

Lot 20 Scenic Ridge Drive West Kelowna British Columbia Smith Creek

\$359,900

It's 2020 at Smith Creek West!! For a very limited time, we have rolled back the pricing on our Phase 2 homesites by up to 25%, so don't miss your chance to take advantage of this exciting offer! After many months of design and detail work with our Guidelines consultant, and the City, we are excited to bring you the finest, most diverse and well integrated family homesites in West Kelowna. This exciting new family neighborhood is sure to delight with its spectacular lake, mountain, and rural vistas, easy access and proximity to all the ever expanding amenities of West Kelowna. Designed to integrate well with the native environment, and respect the history of the area, a quiet walk, hiking, mountain biking, and more are all available at your back door. We are confident that you'll something that satisfies your home design preferences, space requirement and budget with the same stunning natural surroundings, neighbourhood focus, easy access, and proximity to the amenities that lead to a very quick "sellout" of the previous phase. This is a walk-out homesite which will accommodate rancher or two story design with walkout basement, with easy and level access. Two year time limit to build, and you can bring your own builder! This lot is registered and ready to go today! (id:6769)