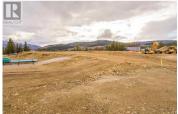

Lot 20 Scenic Ridge Drive West Kelowna British Columbia Smith Creek

\$359,900

It's 2020 at Smith Creek West!! For a very limited time, we have rolled back the pricing on our Phase 2 homesites by up to 25%, so don't miss your chance to take advantage of this exciting offer! After many months of design and detail work with our Guidelines consultant, and the City, we are excited to bring you the finest, most diverse and well integrated family homesites in West Kelowna. This exciting new family neighborhood is sure to delight with its spectacular lake, mountain, and rural vistas, easy access and proximity to all the ever expanding amenities of West Kelowna. Designed to integrate well with the native environment, and respect the history of the area, a quiet walk, hiking, mountain biking, and more are all available at your back door. We are confident that you'll something that satisfies your home design preferences, space requirement and budget with the same stunning natural surroundings, neighbourhood focus, easy access, and proximity to the amenities that lead to a very quick "sellout" of the previous phase. This is a walk-out homesite which will accommodate rancher or two story design with walkout basement, with easy and level access. Two year time limit to build, and you can bring your own builder! This lot is registered and ready to go today! (id:6769)