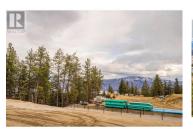

Lot 20 Scenic Ridge Drive West Kelowna British Columbia Smith Creek

\$359,900

It's 2020 at Smith Creek West!! For a very limited time, we have rolled back the pricing on our Phase 2 homesites by up to 25%, so don't miss your chance to take advantage of this exciting offer! After many months of design and detail work with our Guidelines consultant, and the City, we are excited to bring you the finest, most diverse and well integrated family homesites in West Kelowna. This exciting new family neighborhood is sure to delight with its spectacular lake, mountain, and rural vistas, easy access and proximity to all the ever expanding amenities of West Kelowna. Designed to integrate well with the native environment, and respect the history of the area, a quiet walk, hiking, mountain biking, and more are all available at your back door. We are confident that you'll something that satisfies your home design preferences, space requirement and budget with the same stunning natural surroundings, neighbourhood focus, easy access, and proximity to the amenities that lead to a very quick "sellout" of the previous phase. This is a walk-out homesite which will accommodate rancher or two story design with walkout basement, with easy and level access. Two year time limit to build, and you can bring your own builder! This lot is registered and ready to go today! (id:6769)