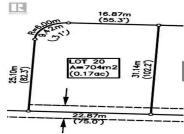

Lot 20 Scenic Ridge Drive West Kelowna British Columbia Smith Creek

\$359,900

It's 2020 at Smith Creek West!! For a very limited time, we have rolled back the pricing on our Phase 2 homesites by up to 25%, so don't miss your chance to take advantage of this exciting offer! After many months of design and detail work with our Guidelines consultant, and the City, we are excited to bring you the finest, most diverse and well integrated family homesites in West Kelowna. This exciting new family neighborhood is sure to delight with its spectacular lake, mountain, and rural vistas, easy access and proximity to all the ever expanding amenities of West Kelowna. Designed to integrate well with the native environment, and respect the history of the area, a quiet walk, hiking, mountain biking, and more are all available at your back door. We are confident that you'll something that satisfies your home design preferences, space requirement and budget with the same stunning natural surroundings, neighbourhood focus, easy access, and proximity to the amenities that lead to a very quick "sellout" of the previous phase. This is a walk-out homesite which will accommodate rancher or two story design with walkout basement, with easy and level access. Two year time limit to build, and you can bring your own builder! This lot is registered and ready to go today! (id:6769)