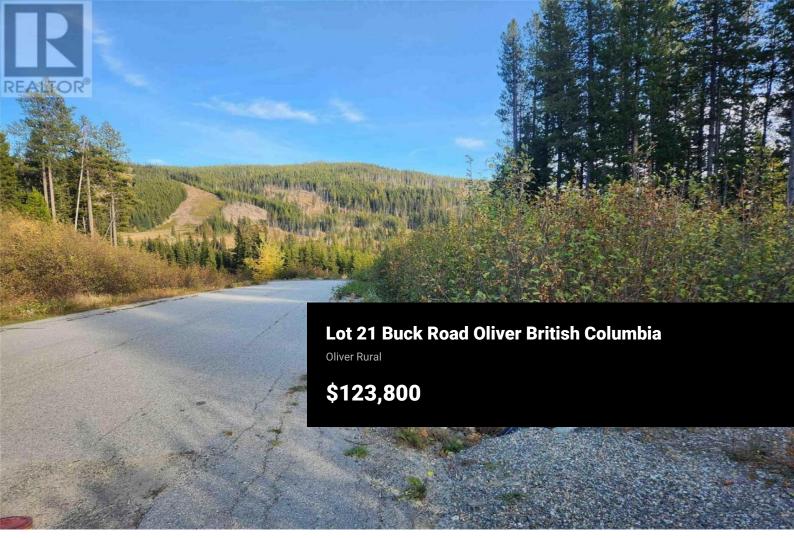

Here is your opportunity to own a premium NON-strata building lot at Baldy Mountain Resort. This peaceful 7187 sqft lot features a large building site offering views of the ski hill and the surrounding mountains. The 59 x 121 ft R2 zoned property has electricity, sewer and water available. With one of the highest base elevations in the province Mt Baldy offers biking, hiking, and frisbee golf in the summer, and snowboarding, skiing, and snowshoeing in the winter. With year-round activities and many full-time residents, you can build your dream home or vacation home here. Just a 6-minute walk to the ski lifts! This property is 5.5 hours drive from Vancouver, 2 from Kelowna, and 35 minutes from Oliver. Water and sewer are paid up to date. Call today! (id:6769)