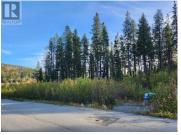

Here is your opportunity to own a premium NON-strata building lot at Baldy Mountain Resort. This peaceful 7187 sqft lot features a large building site offering views of the ski hill and the surrounding mountains. The 59 x 121 ft R2 zoned property has electricity, sewer and water available. With one of the highest base elevations in the province Mt Baldy offers biking, hiking, and frisbee golf in the summer, and snowboarding, skiing, and snowshoeing in the winter. With year-round activities and many full-time residents, you can build your dream home or vacation home here. Just a 6-minute walk to the ski lifts! This property is 5.5 hours drive from Vancouver, 2 from Kelowna, and 35 minutes from Oliver. Water and sewer are paid up to date. Call today! (id:6769)