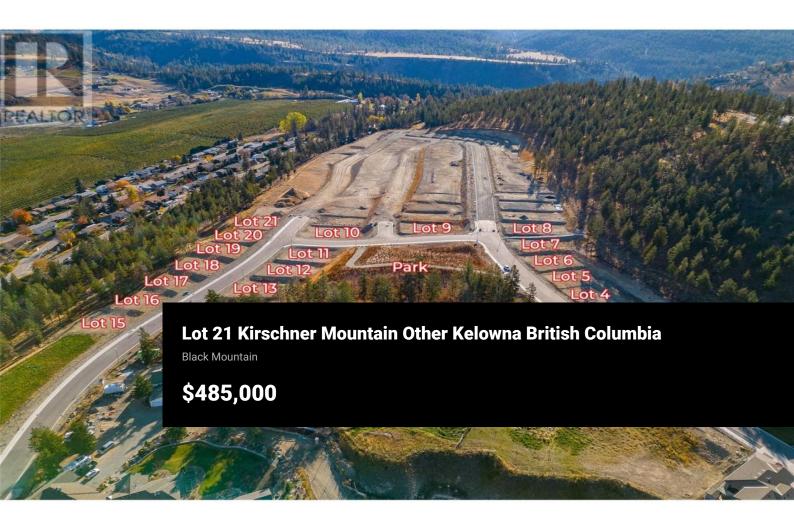

RE/MAX Kelowna 100-1553 Harvey Avenue Kelowna, BC, Canada WELCOME TO KIRSCHNER MOUNTAIN 2.0! New Ownership... Established 2020! BEAUTIFUL VIEWS, GREAT OPPORTUNITIES, EXCELLENT LOCATION, FANTASTIC COMMUNITY! Each of these lots boast spectacular mountain views in what feels like your very own extended backyard! Access to hiking, biking, golfing, and parks right out your front door! Spacious lots with acres of protected green space allowing room to breathe, Kirschner Mountain is a community that offers all the charm of living in the city yet the convenience of quick access to the Airport, Ski Hills, or the downtown City Center with Okanagan Lake just minutes away! Bring your own builder... and build your dream home today! GST applicable (id:6769)