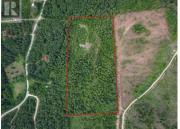

Lot 22 LAKEVIEW ARROWCREEK Road Wynndel British Columbia Wynndel/Lakeview

\$399,000

Privacy, Wilderness, and Convenience Combined! This stunning property borders Crown Land, offering exceptional privacy, direct access to nature, and a true wilderness experience right from your doorstep. There are multiple prime building sites to choose from- whether you're planning a dream home, shared family sanctuary, or future development, the gently sloping topography and expansive layout allow for a variety of build options. Each potential site benefits from natural privacy, giving you the freedom to design your ideal setup--whether it's capturing mountain views, maximizing sunlight, or ensuring separation between dwellings. With space to spread out and options to suit your vision, this land is ready to bring your plans to life. A BRAND NEW WELL has just been drilled, delivering an impressive 15 gallons per minute, ensuring a reliable water source for years to come. Located on a quiet no-through road, this property offers the peace and seclusion of rural living without sacrificing convenience--Creston's shops, restaurants, and services are only a short drive away. Enjoy the best of both worlds: unmatched natural surroundings with all the amenities of town close at hand. This is a must-see for anyone seeking space, privacy, and the freedom to create something truly special. (id:6769)