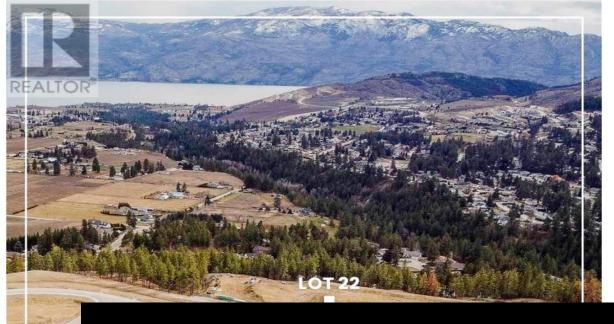

Lot 22 Scenic Ridge Drive West Kelowna British Columbia Smith Creek

\$339,900

18.75m (61.5')

×

It's 2020 at Smith Creek West!! For a very limited time, we have rolled back the pricing on our Phase 2 homesites by up to 25%, so don't miss your chance to take advantage of this exciting offer! After many months of design and detail work with our Guidelines consultant, and the City, we are excited to bring you the finest, most diverse and well integrated family homesites in West Kelowna. This exciting new family neighborhood is sure to delight with its spectacular lake, mountain, and rural vistas, easy access and proximity to all the ever expanding amenities of West Kelowna. Designed to integrate well with the native environment, and respect the history of the area, a quiet walk, hiking, mountain biking, and more are all available at your back door. We are confident that you'll something that satisfies your home design preferences, space requirement and budget with the same stunning natural surroundings, neighbourhood focus, easy access, and proximity to the amenities that lead to a very quick "sellout" of the previous phase. This is a flat homesite which will accommodate a variety of different home designs, with easy and level access. Two year time limit to build, and you can bring your own builder! This lot is registered and ready to go today! (id:6769)