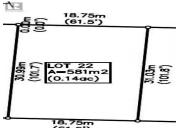

Lot 22 Scenic Ridge Drive West Kelowna British Columbia Smith Creek

\$339,900

18.75m (61.5')

×

It's 2020 at Smith Creek West!! For a very limited time, we have rolled back the pricing on our Phase 2 homesites by up to 25%, so don't miss your chance to take advantage of this exciting offer! After many months of design and detail work with our Guidelines consultant, and the City, we are excited to bring you the finest, most diverse and well integrated family homesites in West Kelowna. This exciting new family neighborhood is sure to delight with its spectacular lake, mountain, and rural vistas, easy access and proximity to all the ever expanding amenities of West Kelowna. Designed to integrate well with the native environment, and respect the history of the area, a quiet walk, hiking, mountain biking, and more are all available at your back door. We are confident that you'll something that satisfies your home design preferences, space requirement and budget with the same stunning natural surroundings, neighbourhood focus, easy access, and proximity to the amenities that lead to a very quick "sellout" of the previous phase. This is a flat homesite which will accommodate a variety of different home designs, with easy and level access. Two year time limit to build, and you can bring your own builder! This lot is registered and ready to go today! (id:6769)