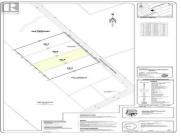

2.6 Acre residential building lot for sale! This lot was subdivided in 2023 as a Residential Building Lot. It is 54 meters wide at the road, and just under 200 meters deep. Located in St Paul, only a 31 minute drive from Moncton. Minutes from snowmobile trails, rivers, and ATV trails on a year-round public road in a growing community. The lot is mostly cleared and would be easy to finish clearing for building purposes. No restrictive covenants! Pictures are from last summer but the lot has not changed - new pictures and drone videography to be added this week. Lot is marked and flagged and survey is available! (id:6769)