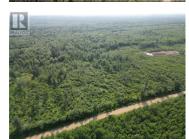

2.6 Acre residential building lot for sale! This lot was subdivided in 2023 as a Residential Building Lot. It is 54 meters wide at the road, and just under 200 meters deep. Located in St Paul, only a 31 minute drive from Moncton. Minutes from snowmobile trails, rivers, and ATV trails on a year-round public road in a growing community. The lot is mostly cleared and would be easy to finish clearing for building purposes. No restrictive covenants! Pictures are from last summer but the lot has not changed - new pictures and drone videography to be added this week. Lot is marked and flagged and survey is available! (id:6769)