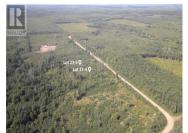

2.6 Acre residential building lot for sale! This lot was subdivided in 2023 as a Residential Building Lot. It is 54 meters wide at the road, and just under 200 meters deep. Located in St Paul, only a 31 minute drive from Moncton. Minutes from snowmobile trails, rivers, and ATV trails on a year-round public road in a growing community. The lot is mostly cleared and would be easy to finish clearing for building purposes. No restrictive covenants! Pictures are from last summer but the lot has not changed - new pictures and drone videography to be added this week. Lot is marked and flagged and survey is available! (id:6769)