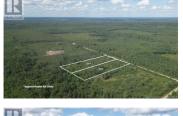

2.6 Acre residential building lot for sale! This lot was subdivided in 2023 as a Residential Building Lot. It is 54 meters wide at the road, and just under 200 meters deep. Located in St Paul, only a 31 minute drive from Moncton. Minutes from snowmobile trails, rivers, and ATV trails on a year-round public road in a growing community. The lot is mostly cleared and would be easy to finish clearing for building purposes. No restrictive covenants! Pictures are from last summer but the lot has not changed - new pictures and drone videography to be added this week. Lot is marked and flagged and survey is available! (id:6769)