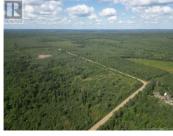

2.6 Acre residential building lot for sale! This lot was subdivided in 2023 as a Residential Building Lot. It is 54 meters wide at the road, and just under 200 meters deep. Located in St Paul, only a 31 minute drive from Moncton. Minutes from snowmobile trails, rivers, and ATV trails on a year-round public road in a growing community. The lot is mostly cleared and would be easy to finish clearing for building purposes. No restrictive covenants! Pictures are from last summer but the lot has not changed - new pictures and drone videography to be added this week. Lot is marked and flagged and survey is available! (id:6769)