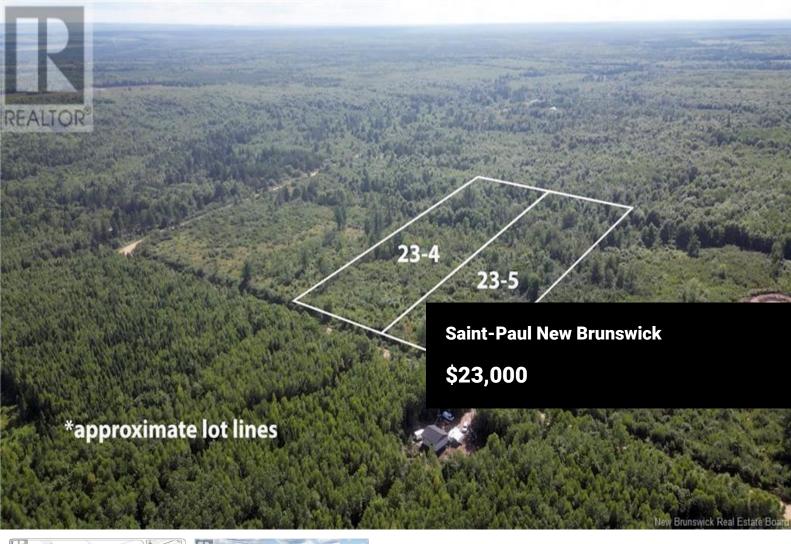

2.6 Acre residential building lot for sale! This lot was subdivided in 2023 as a Residential Building Lot. It is 54 meters wide at the road, and just under 200 meters deep. Located in St Paul, only a 31 minute drive from Moncton. Minutes from snowmobile trails, rivers, and ATV trails on a year-round public road in a growing community. The lot is mostly cleared and would be easy to finish clearing for building purposes. No restrictive covenants! Pictures are from last summer but the lot has not changed - new pictures and drone videography to be added this week. Lot is marked and flagged and survey is available! (id:6769)