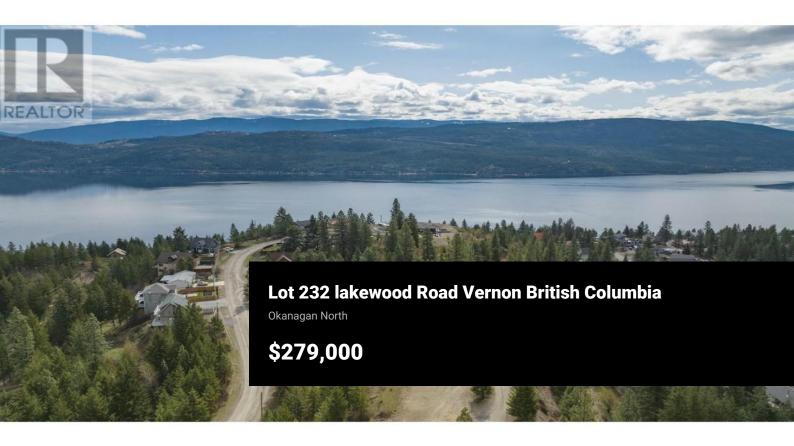

View View & More View. Are you looking for that Amazing Lot to build your dream home, look no further. This .29 acre lot has Beautiful 180 degree Lake Views up and down Okanagan Lake from Vernon to Kelowna. This lot has a flat building area for your home and is accessed by a no through road for privacy. The Beautiful neighbourhood of Westshore Estates is surrounded by Natures beauty with hiking and biking trails, parks with lake access and boat launches. Only 30 Minutes to Vernon & 45 Minutes to West Kelowna. Hydro & Water available. Septic permit is required. (id:6769)