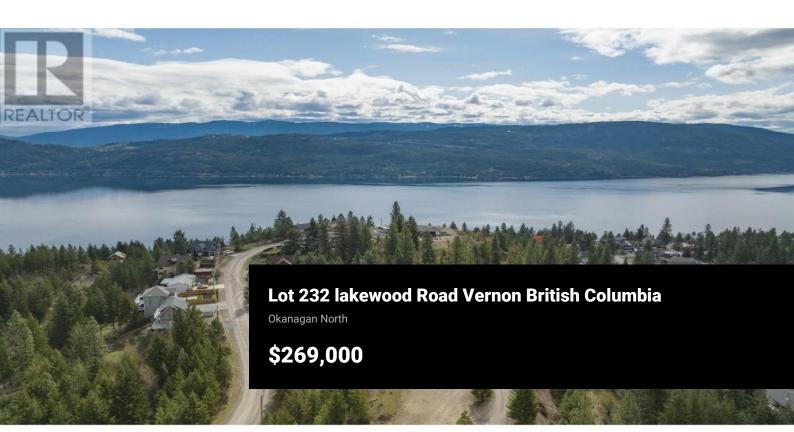

View View & More View. Are you looking for that Amazing Lot to build your dream home, look no further. This .29 acre lot has Beautiful 180 degree Lake Views up and down Okanagan Lake from Vernon to Kelowna. This lot has a flat building area for your home and is accessed by a no through road for privacy. The Beautiful Neighbourhood of Westshore Estates is surrounded by Natures beauty with hiking & biking trails, parks with lake access and boat launches. Only 30 Minutes to Vernon & 45 Minutes to West Kelowna. Hydro & Water available. Septic permit is required. Check It Out! (id:6769)