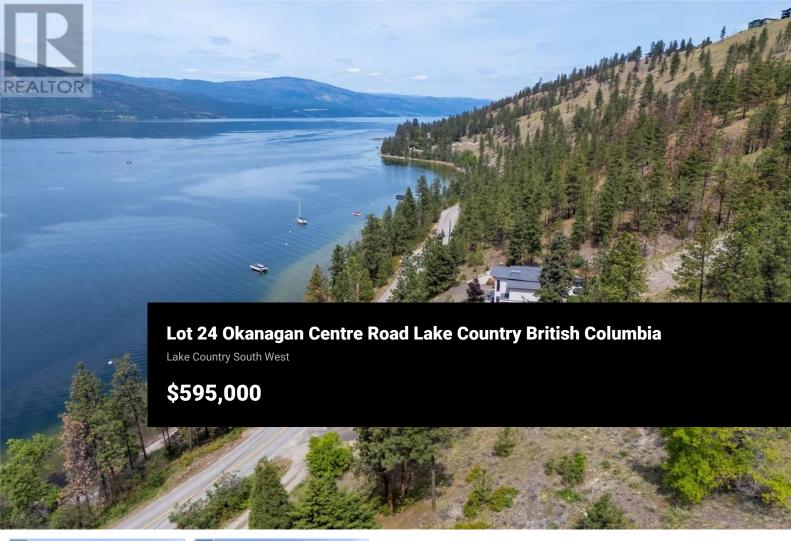

Incredible opportunity to build your dream home on this private, rural lot in the heart of Lake Country. Lot 24 is a semi-waterfront lot offering breathtaking panoramic views of Okanagan Lake and the surrounding mountains.

Okanagan lake is steps from your property right across the street. Set among mature trees, this property provides a peaceful, natural setting with plenty of privacy. Located just minutes from the lake, award-winning wineries, hiking and biking trails, and all the amenities of Lake Country, this lot offers the perfect blend of seclusion and convenience. Ideal for a custom home, this is your chance to create a personal retreat in one of the Okanagan's most sought-after regions. Key features include: - Stunning lake and mountain views - Private, treed lot in a quiet rural area - Excellent potential for custom home build - Close to lake access, beaches, trails, and local wineries - Services nearby and ready for development Don't miss this chance to own a slice of Okanagan paradise. Contact your realtor today for more information! (id:6769)