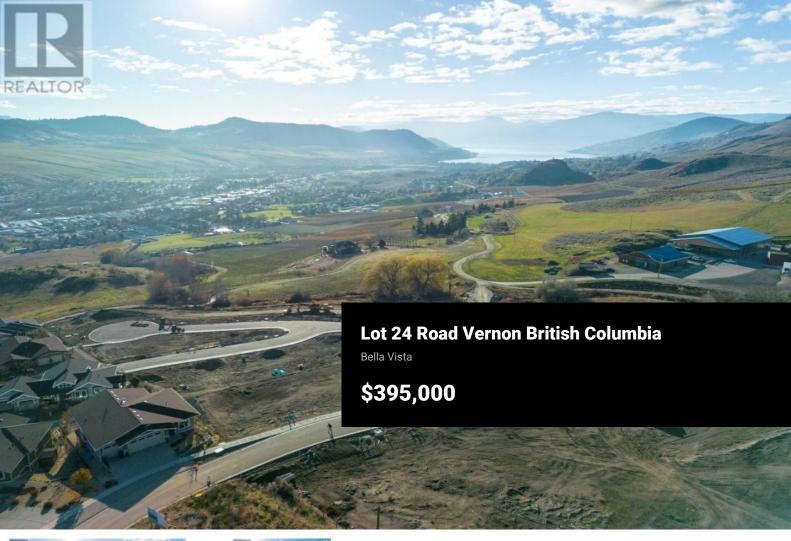

Turtle Mountain offers breathtaking views of Okanagan Lake and the valley, providing the perfect balance of nature and convenience. Immerse yourself in the natural beauty of Vernon while being just steps away from local amenities and the heart of the city. Nearby, you'll find the Grey Canal hiking trail, stunning Bella Vista vistas, world-renowned beaches, award-winning wineries, and exceptional golf courses—all just minutes from your doorstep. Tassie Creek Estates has been thoughtfully designed to showcase the very best of this region. The expansive 5-acre parkland, with its natural beauty, perfectly complements the estate's outdoor living spaces. Here, you can create the home of your dreams with the builder of your choice and a personalized layout. The possibilities are endless. Additionally, Tassie Creek Estates offers convenient onsite earthworks, including topsoil, gravel, and fill, all available at a fraction of the typical cost—making your dream home project even more affordable and accessible. Reach out for more info today. (id:6769)