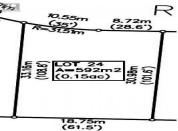

Lot 24 Scenic Ridge Drive West Kelowna British Columbia Smith Creek

\$349,900

×

It's 2020 at Smith Creek West!! For a very limited time, we have rolled back the pricing on our Phase 2 homesites by up to 25%, so don't miss your chance to take advantage of this exciting offer! After many months of design and detail work with our Guidelines consultant, and the City, we are excited to bring you the finest, most diverse and well integrated family homesites in West Kelowna. This exciting new family neighborhood is sure to delight with its spectacular lake, mountain, and rural vistas, easy access and proximity to all the ever expanding amenities of West Kelowna. Designed to integrate well with the native environment, and respect the history of the area, a quiet walk, hiking, mountain biking, and more are all available at your back door. We are confident that you'll something that satisfies your home design preferences, space requirement and budget with the same stunning natural surroundings, neighbourhood focus, easy access, and proximity to the amenities that lead to a very quick "sellout" of the previous phase. This is a flat homesite which will accommodate a variety of different home designs, with easy and level access. Two year time limit to build, and you can bring your own builder! This lot is registered and ready to go today! (id:6769)