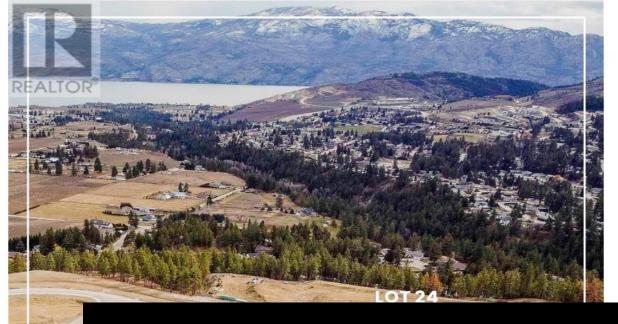

Lot 24 Scenic Ridge Drive West Kelowna British Columbia Smith Creek

\$349,900

×

It's 2020 at Smith Creek West!! For a very limited time, we have rolled back the pricing on our Phase 2 homesites by up to 25%, so don't miss your chance to take advantage of this exciting offer! After many months of design and detail work with our Guidelines consultant, and the City, we are excited to bring you the finest, most diverse and well integrated family homesites in West Kelowna. This exciting new family neighborhood is sure to delight with its spectacular lake, mountain, and rural vistas, easy access and proximity to all the ever expanding amenities of West Kelowna. Designed to integrate well with the native environment, and respect the history of the area, a quiet walk, hiking, mountain biking, and more are all available at your back door. We are confident that you'll something that satisfies your home design preferences, space requirement and budget with the same stunning natural surroundings, neighbourhood focus, easy access, and proximity to the amenities that lead to a very quick "sellout" of the previous phase. This is a flat homesite which will accommodate a variety of different home designs, with easy and level access. Two year time limit to build, and you can bring your own builder! This lot is registered and ready to go today! (id:6769)