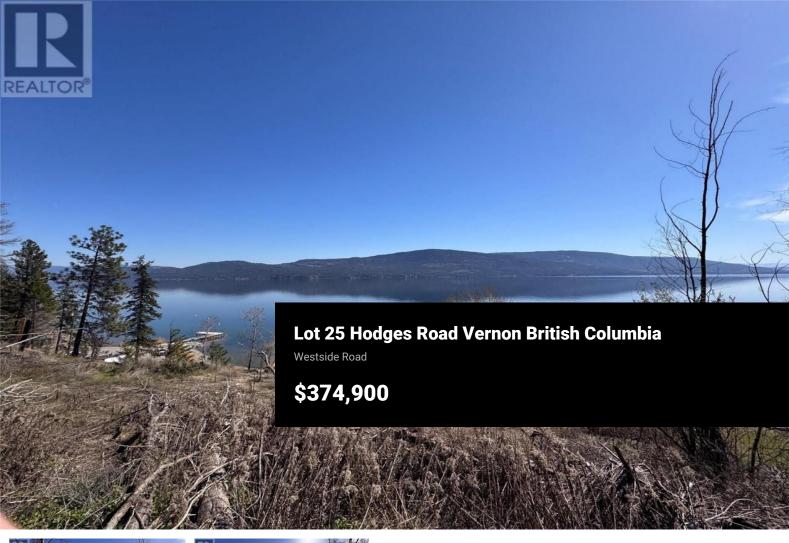

Incredible 0.945 Acre Lot with Stunning Okanagan Lake Views. This rare, nearly 1-acre hillside lot offers spectacular 180-degree views of Okanagan Lake and the surrounding mountains an opportunity to build your dream home in one of the most scenic and peaceful areas of the Okanagan. Situated just steps from Killiney Beach Park, you'll enjoy the benefits of lakefront living without the lakefront price tag. With endless outdoor activities nearby, including Okanagan Lake, Fintry Provincial Park, and numerous scenic trails, this location is perfect for outdoor enthusiasts. Whether you're looking for a year round residence, a vacation retreat, or an investment opportunity, this lot offers the perfect canvas to create the home of your dreams. Conveniently located just 30 minutes to Vernon and 45 minutes to Kelowna, this property provides easy access to all the amenities and attractions of the Okanagan while offering a tranquil, private setting. Don't miss out on this rare opportunity to build in one of the most sought-after regions of the Okanagan. (id:6769)