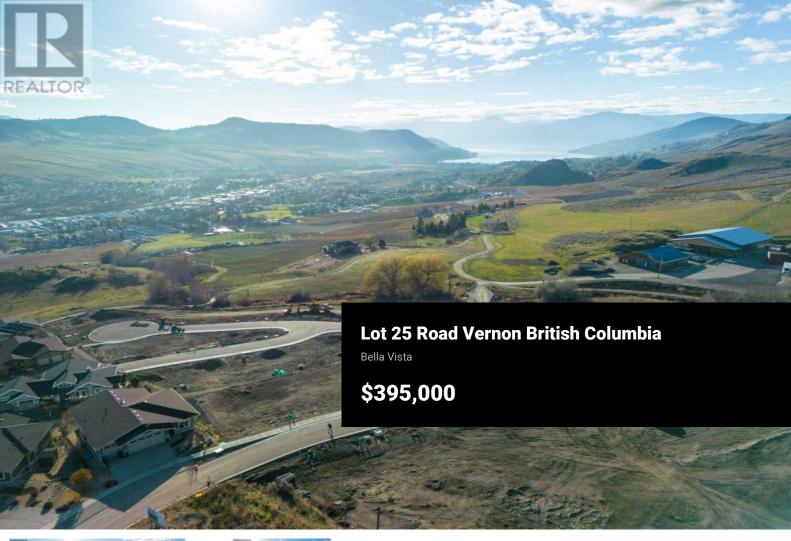

Turtle Mountain offers breathtaking views of Okanagan Lake and the valley, providing the perfect balance of nature and convenience. Immerse yourself in the natural beauty of Vernon while being just steps away from local amenities and the heart of the city. Nearby, you'll find the Grey Canal hiking trail, stunning Bella Vista vistas, world-renowned beaches, award-winning wineries, and exceptional golf courses—all just minutes from your doorstep. Tassie Creek Estates has been thoughtfully designed to showcase the very best of this region. The expansive 5-acre parkland, with its natural beauty, perfectly complements the estate's outdoor living spaces. Here, you can create the home of your dreams with the builder of your choice and a personalized layout. The possibilities are endless. Additionally, Tassie Creek Estates offers convenient onsite earthworks, including topsoil, gravel, and fill, all available at a fraction of the typical cost—making your dream home project even more affordable and accessible. Reach out for more info today. (id:6769)