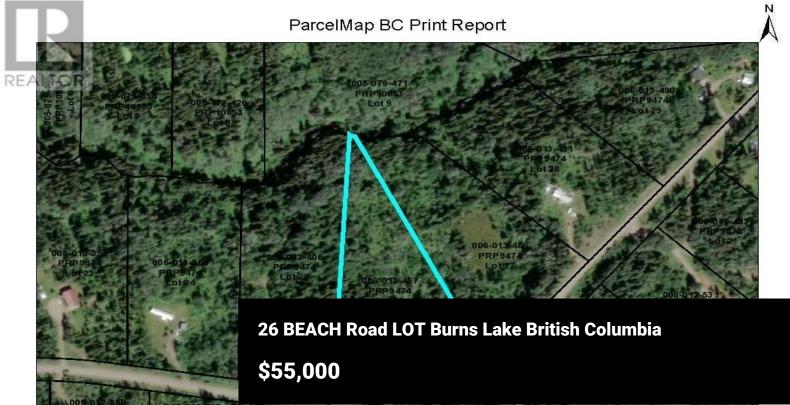

November 8, 2024 Interest Parcel Boundaries Ownership

WARNING: MAP IS NOT PRINTED TO SCALE

Source : Esri, Maxar, Earthstar Geographics, and the GIS User Community

Cadastral data from Parcellilap BC Copyright 2022 LTSA

\* PREC - Personal Real Estate Corporation. This beautiful undeveloped 5 acre property is located minutes from town in one of the most desirable areas. The property has a gradual slope with a few nice benches perfect for future building locations. Heading down to the back of the property will find Guyishton Creek which is a proven year round water source. Come check out this property and make your dream of building your own custom home a reality! (id:6769)