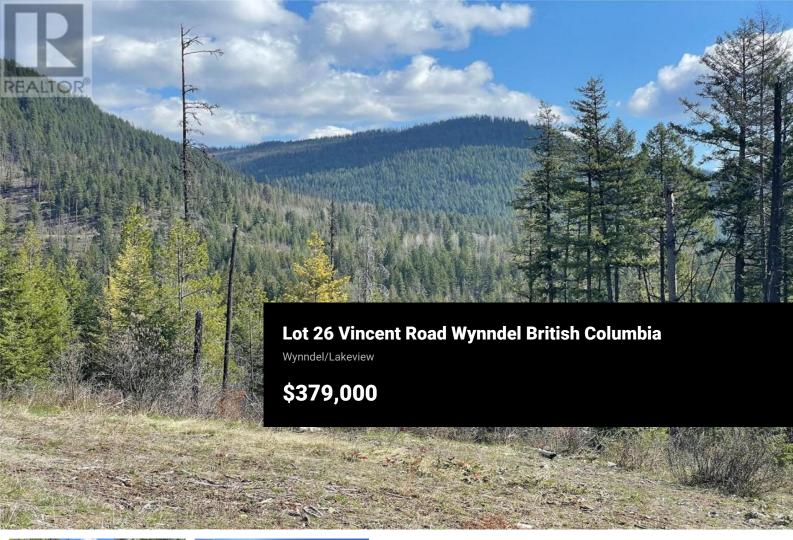

Looking for an acreage where the elk and deer roam? Peace, privacy and a panoramic view all located conveniently just 7 km from Creston and a 15 minute drive to Kootenay Lake! 17.25 acres with beautiful mature forest offering multiple building sites. There is already over 1 acre clear and seeded to clover that overlooks the surrounding valleys and mountains, but if you'd like to live nestled within the trees there's plenty of level spots available to explore your options. New well, two approved septic sites, and paved road to the property. Added bonus is approximately \$100K of merchantable timber (cedar, hemlock, fir, etc.) in the forest if needed. These types of acreages aren't hitting the market often these days so call your REALTOR® and book your showing today! (id:6769)