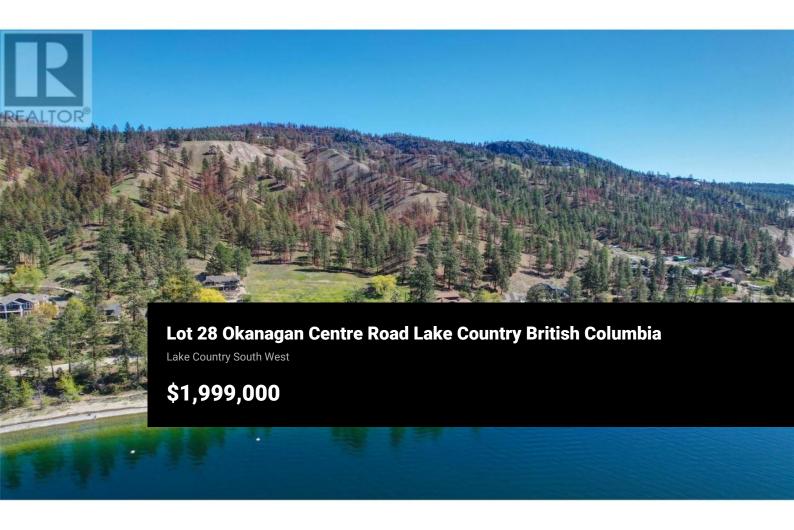

Unique opportunity to acquire 5.1 acres of semi-lakeshore land NOT in the ALR in the prestigious Okanagan Centre area of Lake Country. With RR2 zoning already in place, there is immediate subdivision potential to subdivide into 2 separate 2.47 acre titles. There is a lake-intake license for irrigation. The land was successful in plantings to Plums, but has since been cleared as of May 2023. This would be an outstanding semi-lakeshore estate lot as-is, or perfect for creating 2 large hectare-sized lots in this high-value area. With several waterfront parks and boat launches nearby, Okanagan Centre provides a perfect lake-living lifestyle opportunity. Nearby wineries allow for great local dining options. Overall, this 5+ acre parcel is perfect for a developer or estate-lot buyer alike. (id:6769)