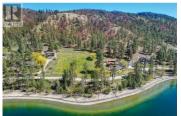

Unique opportunity to acquire 5.1 acres of semi-lakeshore land NOT in the ALR in the prestigious Okanagan Centre area of Lake Country. With RR2 zoning already in place, there is immediate subdivision potential to subdivide into 2 separate 2.47 acre titles. There is a lake-intake license for irrigation. The land was successful in plantings to Plums, but has since been cleared as of May 2023. This would be an outstanding semi-lakeshore estate lot as-is, or perfect for creating 2 large hectare-sized lots in this high-value area. With several waterfront parks and boat launches nearby, Okanagan Centre provides a perfect lake-living lifestyle opportunity. Nearby wineries allow for great local dining options. Overall, this 5+ acre parcel is perfect for a developer or estate-lot buyer alike. (id:6769)