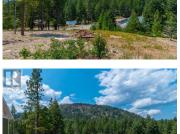

## Lot 289 Westshore Road Vernon British Columbia Fintry \$101,000

.26 acre lot in Westshore Estates. Just 25 minutes to Vernon. Ready to go with driveway and lane access. Nice mountain views. Just steps from forest trails, great for hiking, biking, dog walking or your recreational vehicles. Active neighborhood with community park and a playground for the kids. Only minutes to beautiful Okanagan Lake. Easy build lot. Build from either the lane or the driveway. Great sun exposure. (id:6769)