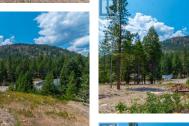

## Lot 289 Westshore Road Vernon British Columbia Fintry \$101,000

.26 acre lot in Westshore Estates. Just 25 minutes to Vernon. Ready to go with driveway and lane access. Nice mountain views. Just steps from forest trails, great for hiking, biking, dog walking or your recreational vehicles. Active neighborhood with community park and a playground for the kids. Only minutes to beautiful Okanagan Lake. Easy build lot. Build from either the lane or the driveway. Great sun exposure. (id:6769)