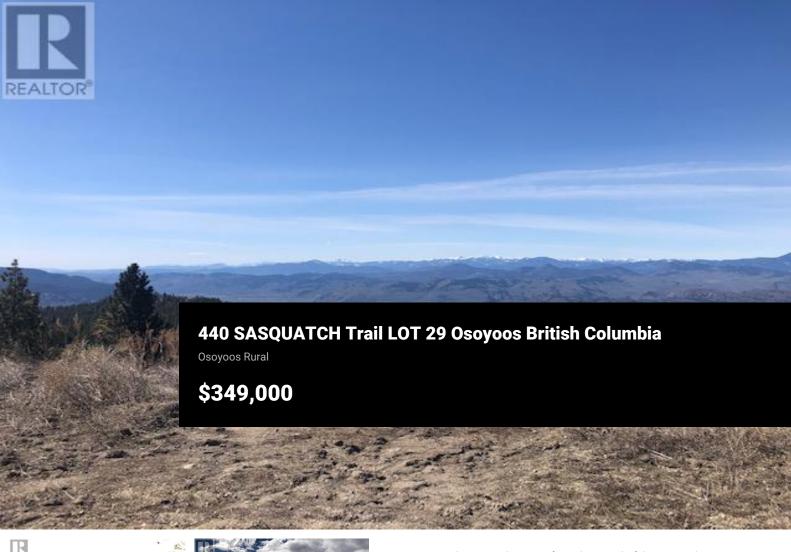

×

Amazing and Spectacular views from this wonderful 3.24 acre lot 24/7. Located on Anarchist Mountains popular Sasquatch Trail this property will not disappoint. Super building site , drilled well, power available at the build site, and no time line to build. Enjoy your privacy, tranquility and plenty of room for toys, in this stunning rural property. This property awaits your plans for a dream home, large or small. Overflowing with Natural Beauty this area is perfect for the outdoor enthusiasts. Accessible hiking, walking and biking Trails nearby and close to all amenities. Just 15 minutes east of Osoyoos. This is an ideal area to raise your family , semi retire or just retire. Come have a look. (id:6769)