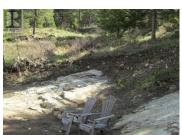

RESIDENTIAL BUILDING LOT IN BEAUTIFUL GREENWOOD BC. THIS PARTLY CLEARED 50' X 109' LOT IS IDEAL FOR A SMALLER HOME, OFFERING A CONVENIENT LOCATION WITHIN WALKING DISTANCE TO DOWNTOWN. LOT HAS A TOP BENCH THAT BACKS ONTO CROWN LAND PROVIDING A PEACEFUL AND PRIVATE SETTING FOR YOUR NEW HOME. PERFECT OPPORTUNITY TO BUILD YOUR SUMMER OR YEAR ROUND DREAM HOME IN A CHARMING AND SCENIC ENVIROMENT. MEASUREMENTS ARE APPROXIMATE AND LOT CANNOT BE USED FOR RECREATION USE. TAKE A DRIVE BY TODAY! (id:6769)