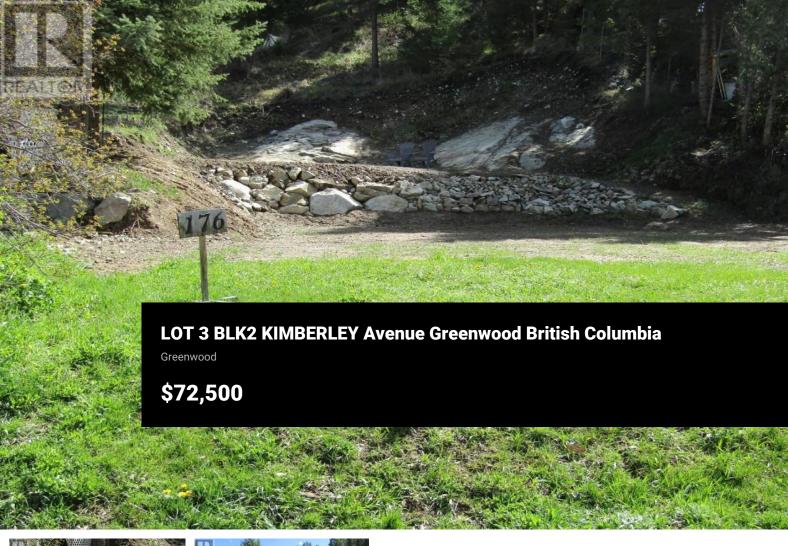

RESIDENTIAL BUILDING LOT IN BEAUTIFUL GREENWOOD BC. THIS PARTLY CLEARED 50' X 109' LOT IS IDEAL FOR A SMALLER HOME, OFFERING A CONVENIENT LOCATION WITHIN WALKING DISTANCE TO DOWNTOWN. LOT HAS A TOP BENCH THAT BACKS ONTO CROWN LAND PROVIDING A PEACEFUL AND PRIVATE SETTING FOR YOUR NEW HOME. PERFECT OPPORTUNITY TO BUILD YOUR SUMMER OR YEAR ROUND DREAM HOME IN A CHARMING AND SCENIC ENVIROMENT. MEASUREMENTS ARE APPROXIMATE AND LOT CANNOT BE USED FOR RECREATION USE. TAKE A DRIVE BY TODAY! (id:6769)