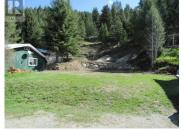

RESIDENTIAL BUILDING LOT IN BEAUTIFUL GREENWOOD BC. THIS PARTLY CLEARED 50' X 109' LOT IS IDEAL FOR A SMALLER HOME, OFFERING A CONVENIENT LOCATION WITHIN WALKING DISTANCE TO DOWNTOWN. LOT HAS A TOP BENCH THAT BACKS ONTO CROWN LAND PROVIDING A PEACEFUL AND PRIVATE SETTING FOR YOUR NEW HOME. PERFECT OPPORTUNITY TO BUILD YOUR SUMMER OR YEAR ROUND DREAM HOME IN A CHARMING AND SCENIC ENVIROMENT. MEASUREMENTS ARE APPROXIMATE AND LOT CANNOT BE USED FOR RECREATION USE. TAKE A DRIVE BY TODAY! (id:6769)