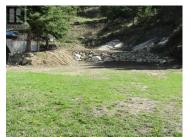

RESIDENTIAL BUILDING LOT IN BEAUTIFUL GREENWOOD BC. THIS PARTLY CLEARED 50' X 109' LOT IS IDEAL FOR A SMALLER HOME, OFFERING A CONVENIENT LOCATION WITHIN WALKING DISTANCE TO DOWNTOWN. LOT HAS A TOP BENCH THAT BACKS ONTO CROWN LAND PROVIDING A PEACEFUL AND PRIVATE SETTING FOR YOUR NEW HOME. PERFECT OPPORTUNITY TO BUILD YOUR SUMMER OR YEAR ROUND DREAM HOME IN A CHARMING AND SCENIC ENVIROMENT. MEASUREMENTS ARE APPROXIMATE AND LOT CANNOT BE USED FOR RECREATION USE. TAKE A DRIVE BY TODAY! (id:6769)