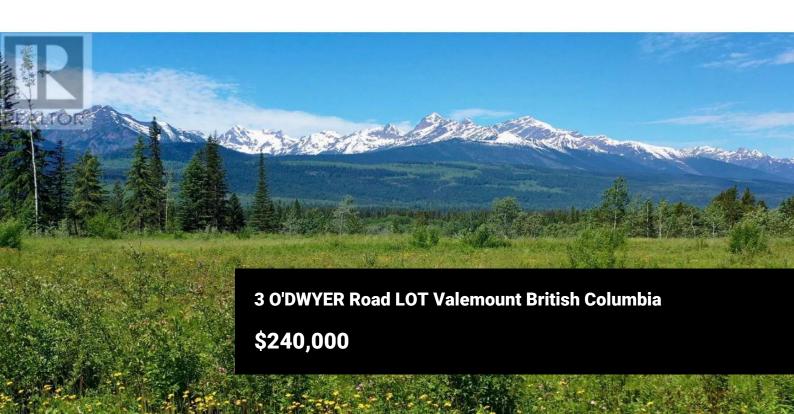

×

**RE/MAX Kelowna** 100-1553 Harvey Avenue Kelowna, BC, Canada

Located atop a large hillside, this property boasts unobstructed and incredibly breathtaking west facing views of the Premier Mountain Range and the proposed world-class Valemount Glacier Destinations Resort. A true gem of a position, lots of sunshine and uninterrupted vast mountain scenery create the picturesque backdrop of this prime location. The property is rich in existing and newly planted Spruce, Larch, Douglas Fir, Lodge Pole Pine and Aspen trees. (id:6769)