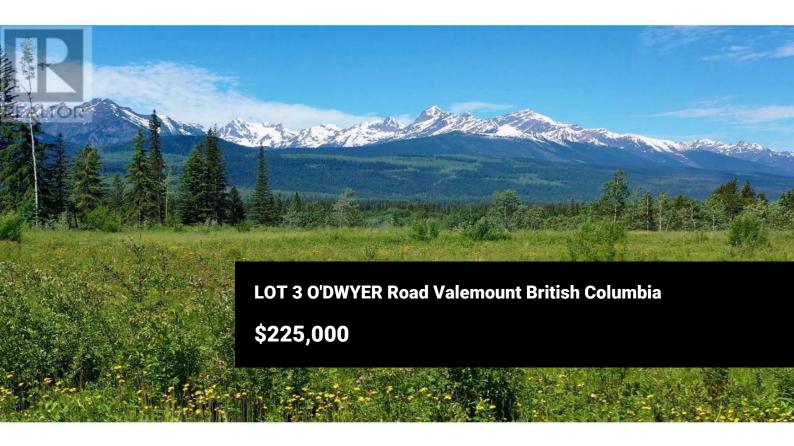

trees. (id:6769)

Phone: (250) 564-4488 http://www.valemountrealestate.co m/

Located atop a large hillside, this property boasts unobstructed and incredibly breathtaking west facing views of the Premier Mountain Range and the proposed world-class Valemount Glacier Destinations Resort. A true gem of a position, lots of sunshine and uninterrupted vast mountain scenery create the picturesque backdrop of this prime location. The property is rich in existing and newly planted Spruce, Larch, Douglas Fir, Lodge Pole Pine and Aspen