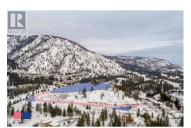

## Lot 3 Shannon View Drive West Kelowna British Columbia

\$5,545,000

RE/MAX Kelowna 100-1553 Harvey Avenue Kelowna, BC, Canada Price Reduced! A rare opportunity to acquire almost 13 acres of an exclusive mountain top development site with 360 degree views overlooking Shannon Lake, the SL Golf Course and the surrounding mountains. The top of this mountain was blasted and levelled for development over 20 years ago, something the City of WK has affirmed would no longer be permitted. With the new OCP now passed potential developers are encouraged to do their own DD with the City but support for a medium density development (a mix of TH's and Apartments) that compliments the local neighbourhood and SL community has been noted. In depth work regarding the site have been completed, both on and off site servicing requirements, potential site plans, City discussions, Geotechnical report, Field Investigation and highest / best use studies have all been completed and available with a signed CA. Offsite servicing is minimal with utilities available at the lot line. Onsite servicing, due to the nature of a true mountain top location, will be perhaps somewhat more involved in order to extract the full value and potential from the site. This site is truly one of a kind for all of Kelowna/West Kelowna offering unparalleled 360 degrees unobstructed views from all build sites, exclusivity from a private entrance and an excellent central location. (id:6769)