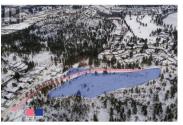

## Lot 3 Shannon View Drive West Kelowna British Columbia

\$5,545,000

RE/MAX Kelowna 100-1553 Harvey Avenue Kelowna, BC, Canada Price Reduced! A rare opportunity to acquire almost 13 acres of an exclusive mountain top development site with 360 degree views overlooking Shannon Lake, the SL Golf Course and the surrounding mountains. The top of this mountain was blasted and levelled for development over 20 years ago, something the City of WK has affirmed would no longer be permitted. With the new OCP now passed potential developers are encouraged to do their own DD with the City but support for a medium density development (a mix of TH's and Apartments) that compliments the local neighbourhood and SL community has been noted. In depth work regarding the site have been completed, both on and off site servicing requirements, potential site plans, City discussions, Geotechnical report, Field Investigation and highest / best use studies have all been completed and available with a signed CA. Offsite servicing is minimal with utilities available at the lot line. Onsite servicing, due to the nature of a true mountain top location, will be perhaps somewhat more involved in order to extract the full value and potential from the site. This site is truly one of a kind for all of Kelowna/West Kelowna offering unparalleled 360 degrees unobstructed views from all build sites, exclusivity from a private entrance and an excellent central location. (id:6769)