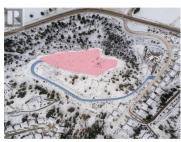

## Lot 3 Shannon View Drive West Kelowna British Columbia

\$5,545,000

RE/MAX Kelowna 100-1553 Harvey Avenue Kelowna, BC, Canada Price Reduced! A rare opportunity to acquire almost 13 acres of an exclusive mountain top development site with 360 degree views overlooking Shannon Lake, the SL Golf Course and the surrounding mountains. The top of this mountain was blasted and levelled for development over 20 years ago, something the City of WK has affirmed would no longer be permitted. With the new OCP now passed potential developers are encouraged to do their own DD with the City but support for a medium density development (a mix of TH's and Apartments) that compliments the local neighbourhood and SL community has been noted. In depth work regarding the site have been completed, both on and off site servicing requirements, potential site plans, City discussions, Geotechnical report, Field Investigation and highest / best use studies have all been completed and available with a signed CA. Offsite servicing is minimal with utilities available at the lot line. Onsite servicing, due to the nature of a true mountain top location, will be perhaps somewhat more involved in order to extract the full value and potential from the site. This site is truly one of a kind for all of Kelowna/West Kelowna offering unparalleled 360 degrees unobstructed views from all build sites, exclusivity from a private entrance and an excellent central location. (id:6769)