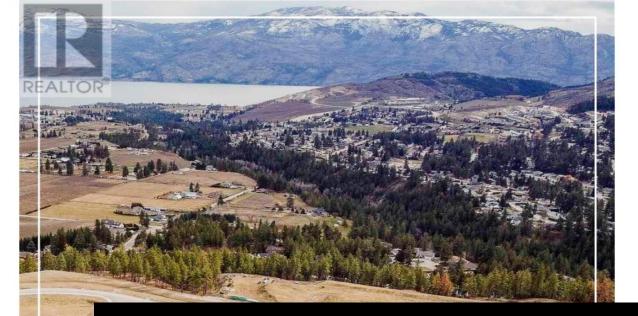

Lot 31 Scenic Ridge Drive West Kelowna British Columbia Smith Creek

\$329,900

It's 2020 at Smith Creek West!! For a very limited time, we have rolled back the pricing on our Phase 2 homesites by up to 25%, so don't miss your chance to take advantage of this exciting offer! After many months of design and detail work with our Guidelines consultant, and the City, we are excited to bring you the finest, most diverse and well integrated family homesites in West Kelowna. This exciting new family neighborhood is sure to delight with its spectacular lake, mountain, and rural vistas, easy access and proximity to all the ever expanding amenities of West Kelowna. Designed to integrate well with the native environment, and respect the history of the area, a quiet walk, hiking, mountain biking, and more are all available at your back door. We are confident that you'll something that satisfies your home design preferences, space requirement and budget with the same stunning natural surroundings, neighbourhood focus, easy access, and proximity to the amenities that lead to a very quick "sellout" of the previous phase. This is a flat homesite which will accommodate a variety of different home designs, with easy and level access. Two year time limit to build, and you can bring your own builder! This lot is registered and ready to go today! (id:6769)