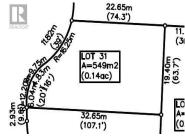

Lot 31 Scenic Ridge Drive West Kelowna British Columbia Smith Creek

\$329,900

It's 2020 at Smith Creek West!! For a very limited time, we have rolled back the pricing on our Phase 2 homesites by up to 25%, so don't miss your chance to take advantage of this exciting offer! After many months of design and detail work with our Guidelines consultant, and the City, we are excited to bring you the finest, most diverse and well integrated family homesites in West Kelowna. This exciting new family neighborhood is sure to delight with its spectacular lake, mountain, and rural vistas, easy access and proximity to all the ever expanding amenities of West Kelowna. Designed to integrate well with the native environment, and respect the history of the area, a quiet walk, hiking, mountain biking, and more are all available at your back door. We are confident that you'll something that satisfies your home design preferences, space requirement and budget with the same stunning natural surroundings, neighbourhood focus, easy access, and proximity to the amenities that lead to a very quick "sellout" of the previous phase. This is a flat homesite which will accommodate a variety of different home designs, with easy and level access. Two year time limit to build, and you can bring your own builder! This lot is registered and ready to go today! (id:6769)