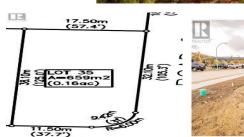

Lot 35 Scenic Ridge Drive West Kelowna British Columbia Smith Creek

\$314,900

CREEK

It's 2020 at Smith Creek West!! For a very limited time, we have rolled back the pricing on our Phase 2 homesites by up to 25%, so don't miss your chance to take advantage of this exciting offer! After many months of design and detail work with our Guidelines consultant, and the City, we are excited to bring you the finest, most diverse and well integrated family homesites in West Kelowna. This exciting new family neighborhood is sure to delight with its spectacular lake, mountain, and rural vistas, easy access and proximity to all the ever expanding amenities of West Kelowna. Designed to integrate well with the native environment, and respect the history of the area, a quiet walk, hiking, mountain biking, and more are all available at your back door. We are confident that you'll something that satisfies your home design preferences, space requirement and budget with the same stunning natural surroundings, neighbourhood focus, easy access, and proximity to the amenities that lead to a very quick "sellout" of the previous phase. This is a flat homesite which will accommodate a variety of different home designs, with easy and level access. Two year time limit to build, and you can bring your own builder! This lot is registered and ready to go today! (id:6769)