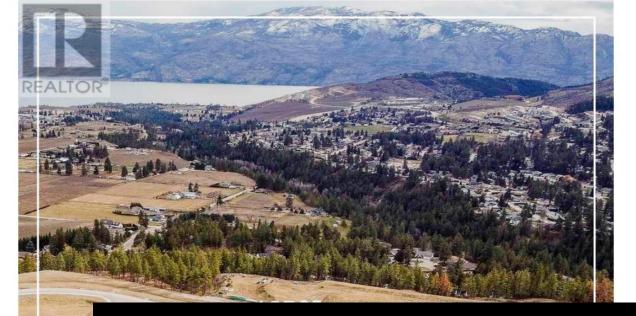

Lot 35 Scenic Ridge Drive West Kelowna British Columbia Smith Creek

\$314,900

CREEK

It's 2020 at Smith Creek West!! For a very limited time, we have rolled back the pricing on our Phase 2 homesites by up to 25%, so don't miss your chance to take advantage of this exciting offer! After many months of design and detail work with our Guidelines consultant, and the City, we are excited to bring you the finest, most diverse and well integrated family homesites in West Kelowna. This exciting new family neighborhood is sure to delight with its spectacular lake, mountain, and rural vistas, easy access and proximity to all the ever expanding amenities of West Kelowna. Designed to integrate well with the native environment, and respect the history of the area, a quiet walk, hiking, mountain biking, and more are all available at your back door. We are confident that you'll something that satisfies your home design preferences, space requirement and budget with the same stunning natural surroundings, neighbourhood focus, easy access, and proximity to the amenities that lead to a very quick "sellout" of the previous phase. This is a flat homesite which will accommodate a variety of different home designs, with easy and level access. Two year time limit to build, and you can bring your own builder! This lot is registered and ready to go today! (id:6769)