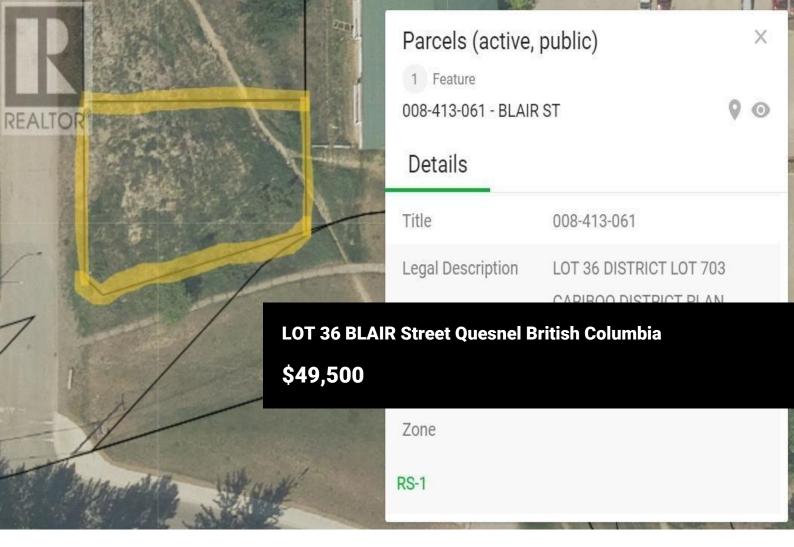

RE/MAX Kelowna 100-1553 Harvey Avenue Kelowna, BC, Canada Check out this affordable 0.17 acre city corner lot that is cleared and ready for development. The City of Quesnel has a few plans available that would make developing this lot a breeze and not be overly expensive. That's great news for first time buyer's looking for independence or someone looking to create an affordable rental business one home at a time! There are schools, malls and businesses just down the block to make it easy living. Investor's tip: neighboring lot is also available! (id:6769)