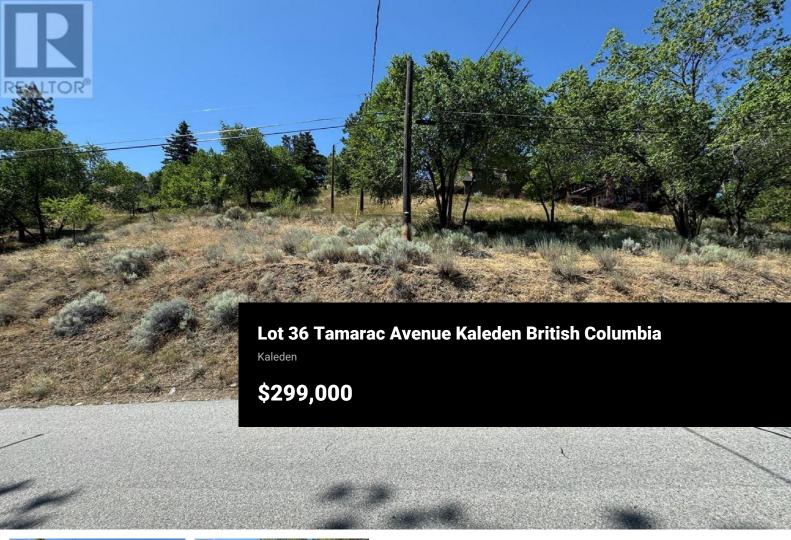

Nestled in the serene and picturesque community of Kaleden, this stunning .73-acre residential lot offers the perfect canvas to build your dream home. Surrounded by natural beauty, the lot boasts breathtaking lake views, providing daily spectacles of glistening waters and serene sunsets over Skaha Lake, just a short walk away. Bring your creative ideas and build the home of your dreams. Kaleden's peaceful community offers a charming, small-town atmosphere while being conveniently close to Penticton, providing access to shopping, dining, and entertainment. For more info, contact LR. (id:6769)