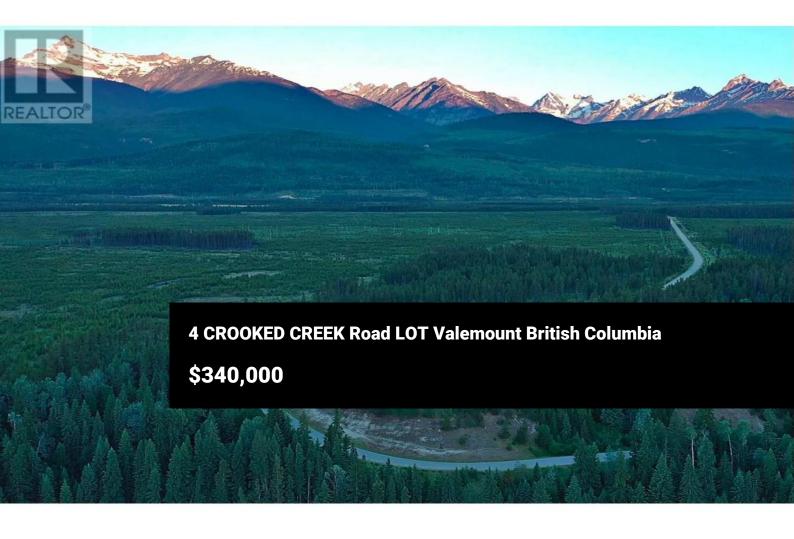

Perched atop a dramatic hillside, this elevated viewpoint sits across from extensive Crown Land. Nestled mere minutes from the proposed world-class Valemount Glacier Destinations year- round skiing and sightseeing resort, this property offers you the chance to own a secluded piece of paradise. This iconic and private property encompasses 5.8 ac meticulously landscaped land. Gifting you maximum privacy and breathtaking, unobstructed views of Valemount Glacier Destinations in the Premier Mtn Range to the west, the Rocky Mtn Range to the east, and the Monashee Mtn Range to the south. Max sunshine and expansive panoramic 360-degree views create the picturesque backdrop of this prime location. A rare chance to create an exclusive family home 5 km northwest of Valemount. Incredible opportunity! (id:6769)