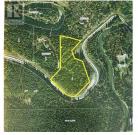

Perched atop a dramatic hillside, this elevated viewpoint sits across from extensive Crown Land. Nestled mere minutes from the proposed world-class Valemount Glacier Destinations year- round skiing and sightseeing resort, this property offers you the chance to own a secluded piece of paradise. This iconic and private property encompasses 5.8 ac meticulously landscaped land. Gifting you maximum privacy and breathtaking, unobstructed views of Valemount Glacier Destinations in the Premier Mtn Range to the west, the Rocky Mtn Range to the east, and the Monashee Mtn Range to the south. Max sunshine and expansive panoramic 360-degree views create the picturesque backdrop of this prime location. A rare chance to create an exclusive family home 5 km northwest of Valemount. Incredible opportunity! (id:6769)