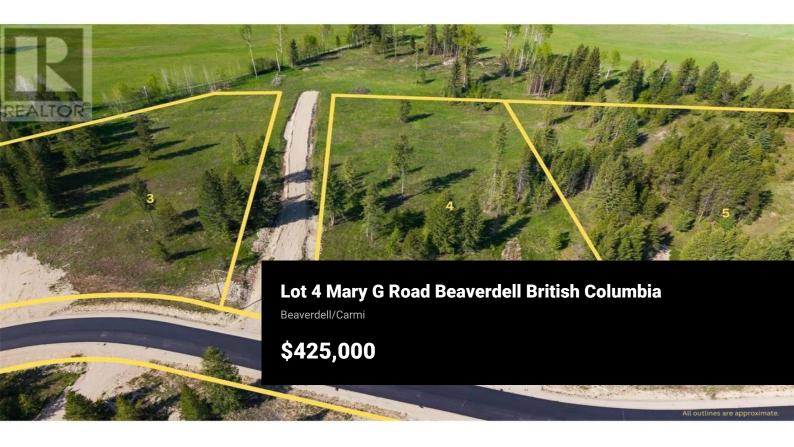

Welcome to Whitetail Ridge -- a rare opportunity to secure your own piece of the Okanagan's countryside in beautiful Beaverdell, BC! Lot 4 features 2.71 acres of flat, usable land backing onto ALR land, offering privacy, open space and endless possibilities. Whether you're dreaming of a custom home, hobby farm, or space for a few horses, this property delivers the flexibility to create the lifestyle you want. Enjoy the convenience of paved road access, power at the lot line and a great drilled well already in place. Whitetail Ridge is a newly developed 10-lot residential acreage subdivision with a registered Building Scheme that has a building and land use guidelines to protect your investment and ensure quality standards throughout the community. Located just 2 km from Beaverdell's General Store, Gas Station, Fire Hall, Post Office and Elementary school. This lot has a southern exposure and beautiful valley views! Located close to the Kettle River, the Trans Canada Trail and endless backcountry roads, lakes & recreation. Only 45 minutes to Big White Ski Resort and just over an hour to Baldy Mountain. Enjoy the best of country living only 1 hour to the big city amenities of Kelowna! GST applicable. (id:6769)