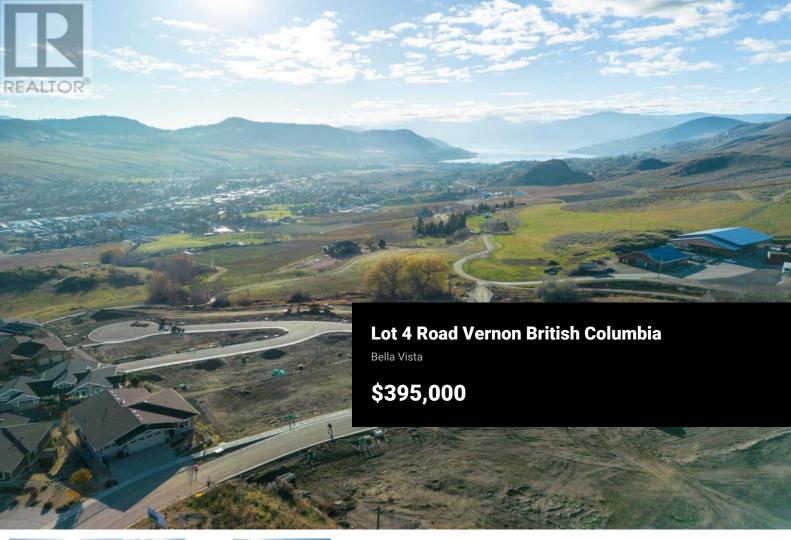

Turtle Mountain offers breathtaking views of Okanagan Lake and the valley, providing the perfect balance of nature and convenience. Immerse yourself in the natural beauty of Vernon while being just steps away from local amenities and the heart of the city. Nearby, you'll find the Grey Canal hiking trail, stunning Bella Vista vistas, world-renowned beaches, award-winning wineries, and exceptional golf courses—all just minutes from your doorstep. Tassie Creek Estates has been thoughtfully designed to showcase the very best of this region. The expansive 5-acre parkland, with its natural beauty, perfectly complements the estate's outdoor living spaces. Here, you can create the home of your dreams with the builder of your choice and a personalized layout. The possibilities are endless. Additionally, Tassie Creek Estates offers convenient onsite earthworks, including topsoil, gravel, and fill, all available at a fraction of the typical cost—making your dream home project even more affordable and accessible. Reach out for more info today. (id:6769)