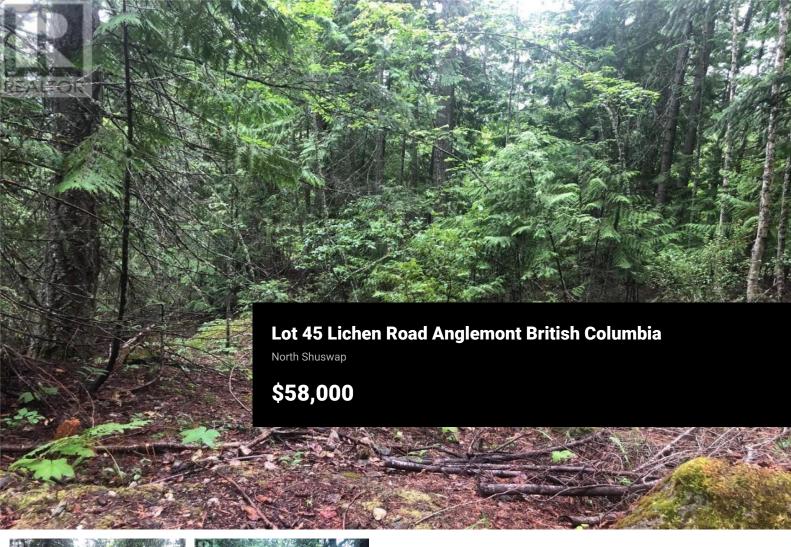

Serene 0.44 acre end lot bordering crown land. South facing exposure at a higher elevation, offers warm days and cool nights. Sloping terrain with two benches is ideal for a full-size house/garage, potentially with walk-out basement and a cozy cottage for guests. Well-protected by trees and Anglemont mountain, providing tranquility from winds. Stunning views could include mountains and lake. Treated potable water available from the relatively new government water plant, with hydro nearby. Potential access from lower laneway. A unique opportunity to create a peaceful retreat surrounded by nature. (id:6769)