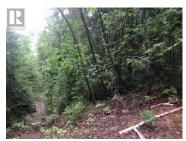

Serene 0.44 acre end lot bordering crown land. South facing exposure at a higher elevation, offers warm days and cool nights. Sloping terrain with two benches is ideal for a full-size house/garage, potentially with walk-out basement and a cozy cottage for guests. Well-protected by trees and Anglemont mountain, providing tranquility from winds. Stunning views could include mountains and lake. Treated potable water available from the relatively new government water plant, with hydro nearby. Potential access from lower laneway. A unique opportunity to create a peaceful retreat surrounded by nature. (id:6769)