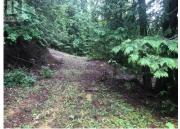

Serene 0.44 acre end lot bordering crown land. South facing exposure at a higher elevation, offers warm days and cool nights. Sloping terrain with two benches is ideal for a full-size house/garage, potentially with walk-out basement and a cozy cottage for guests. Well-protected by trees and Anglemont mountain, providing tranquility from winds. Stunning views could include mountains and lake. Treated potable water available from the relatively new government water plant, with hydro nearby. Potential access from lower laneway. A unique opportunity to create a peaceful retreat surrounded by nature. (id:6769)