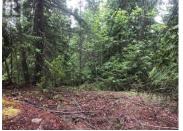

Serene 0.44 acre end lot bordering crown land. South facing exposure at a higher elevation, offers warm days and cool nights. Sloping terrain with two benches is ideal for a full-size house/garage, potentially with walk-out basement and a cozy cottage for guests. Well-protected by trees and Anglemont mountain, providing tranquility from winds. Stunning views could include mountains and lake. Treated potable water available from the relatively new government water plant, with hydro nearby. Potential access from lower laneway. A unique opportunity to create a peaceful retreat surrounded by nature. (id:6769)