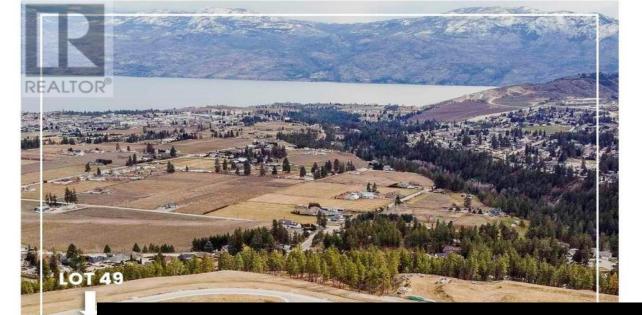

Lot 49 Scenic Ridge Drive West Kelowna British Columbia Smith Creek

\$359,900

It's 2020 at Smith Creek West!! For a very limited time, we have rolled back the pricing on our Phase 2 homesites by up to 25%, so don't miss your chance to take advantage of this exciting offer! After many months of design and detail work with our Guidelines consultant, and the City, we are excited to bring you the finest, most diverse and well integrated family homesites in West Kelowna. This exciting new family neighborhood is sure to delight with its spectacular lake, mountain, and rural vistas, easy access and proximity to all the ever expanding amenities of West Kelowna. Designed to integrate well with the native environment, and respect the history of the area, a quiet walk, hiking, mountain biking, and more are all available at your back door. We are confident that you'll something that satisfies your home design preferences, space requirement and budget with the same stunning natural surroundings, neighbourhood focus, easy access, and proximity to the amenities that lead to a very quick "sellout" of the previous phase. This is a walk-out homesite which will accommodate a variety of different home designs, with easy and level access. Two year time limit to build, and you can bring your own builder! This lot is registered and ready to go today! (id:6769)