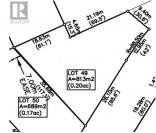

Lot 49 Scenic Ridge Drive West Kelowna British Columbia Smith Creek

\$359,900

It's 2020 at Smith Creek West!! For a very limited time, we have rolled back the pricing on our Phase 2 homesites by up to 25%, so don't miss your chance to take advantage of this exciting offer! After many months of design and detail work with our Guidelines consultant, and the City, we are excited to bring you the finest, most diverse and well integrated family homesites in West Kelowna. This exciting new family neighborhood is sure to delight with its spectacular lake, mountain, and rural vistas, easy access and proximity to all the ever expanding amenities of West Kelowna. Designed to integrate well with the native environment, and respect the history of the area, a quiet walk, hiking, mountain biking, and more are all available at your back door. We are confident that you'll something that satisfies your home design preferences, space requirement and budget with the same stunning natural surroundings, neighbourhood focus, easy access, and proximity to the amenities that lead to a very quick "sellout" of the previous phase. This is a walk-out homesite which will accommodate a variety of different home designs, with easy and level access. Two year time limit to build, and you can bring your own builder! This lot is registered and ready to go today! (id:6769)