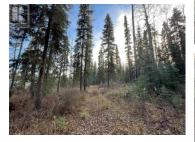

This is a vibrant undeveloped lot within minutes of Burns Lake. It is located on a well-maintained paved road which is no-through meaning less traffic. The front 2/3rds of the lot are flatter with some perimeter fencing and trails for access. The rear 1/3 of the property is a south facing and sloped leading to Guyishton Creek which defines the rear border of the lot. If you go to Google Earth and look at the property in 3D view it will give you an idea of the lay of the land. PIN location on Google Earth: 54?12'00"N 125?45'52"W. (id:6769)