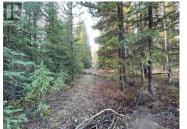

This is a vibrant undeveloped lot within minutes of Burns Lake. It is located on a well-maintained paved road which is no-through meaning less traffic. The front 2/3rds of the lot are flatter with some perimeter fencing and trails for access. The rear 1/3 of the property is a south facing and sloped leading to Guyishton Creek which defines the rear border of the lot. If you go to Google Earth and look at the property in 3D view it will give you an idea of the lay of the land. PIN location on Google Earth: 54?12'00"N 125?45'52"W. (id:6769)