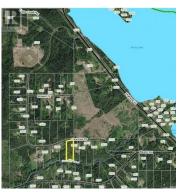

This is a vibrant undeveloped lot within minutes of Burns Lake. It is located on a well-maintained paved road which is no-through meaning less traffic. The front 2/3rds of the lot are flatter with some perimeter fencing and trails for access. The rear 1/3 of the property is a south facing and sloped leading to Guyishton Creek which defines the rear border of the lot. If you go to Google Earth and look at the property in 3D view it will give you an idea of the lay of the land. PIN location on Google Earth: 54?12'00"N 125?45'52"W. (id:6769)