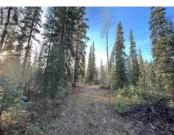

This is a vibrant undeveloped lot within minutes of Burns Lake. It is located on a well-maintained paved road which is no-through meaning less traffic. The front 2/3rds of the lot are flatter with some perimeter fencing and trails for access. The rear 1/3 of the property is a south facing and sloped leading to Guyishton Creek which defines the rear border of the lot. If you go to Google Earth and look at the property in 3D view it will give you an idea of the lay of the land. PIN location on Google Earth: 54?12'00"N 125?45'52"W. (id:6769)