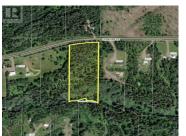

This is a vibrant undeveloped lot within minutes of Burns Lake. It is located on a well-maintained paved road which is no-through meaning less traffic. The front 2/3rds of the lot are flatter with some perimeter fencing and trails for access. The rear 1/3 of the property is a south facing and sloped leading to Guyishton Creek which defines the rear border of the lot. If you go to Google Earth and look at the property in 3D view it will give you an idea of the lay of the land. PIN location on Google Earth: 54?12'00"N 125?45'52"W. (id:6769)