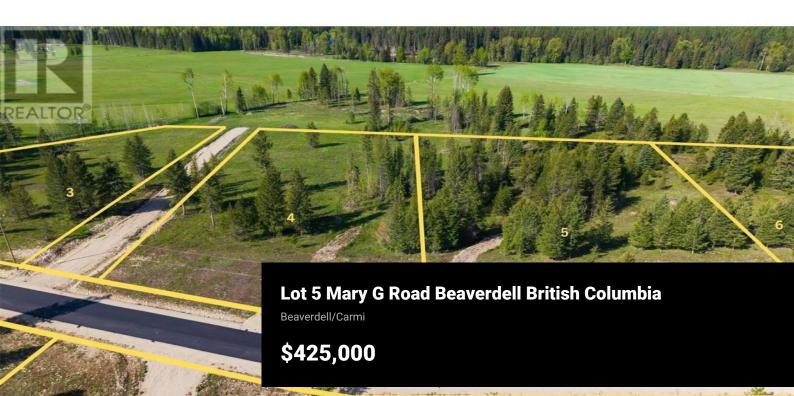

Peace and privacy awaits in Whitetail Ridge! Build your dream home in the country backing onto ALR farmland with this 2.79 acre building lot in Beaverdell, BC! Reconnect with nature while only being approx 1 hour to the big city amenities of Kelowna. This lot offers paved road access, power at the lot line and a drilled well already in place. Whitetail Ridge is a newly developed 10-lot residential acreage subdivision with a registered Building Scheme that has a building and land use guidelines to protect your investment and ensure quality standards throughout the community. Located just 2 km from Beaverdell's General Store, Post Office, Fire Hall and Elementary school, and is close to the Kettle River, the Trans Canada Trail and endless backcountry roads, lakes & recreation. Year round fun, this property is only 45 minutes to Big White Ski Resort and just over an hour to Baldy Mountain! GST applicable. (id:6769)