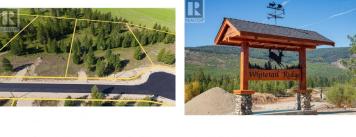

Peace and privacy awaits in Whitetail Ridge! Build your dream home in the country backing onto ALR farmland with this 2.79 acre building lot in Beaverdell, BC! Reconnect with nature while only being approx 1 hour to the big city amenities of Kelowna. This lot offers paved road access, power at the lot line and a drilled well already in place. Whitetail Ridge is a newly developed 10-lot residential acreage subdivision with a registered Building Scheme that has a building and land use guidelines to protect your investment and ensure quality standards throughout the community. Located just 2 km from Beaverdell's General Store, Post Office, Fire Hall and Elementary school, and is close to the Kettle River, the Trans Canada Trail and endless backcountry roads, lakes & recreation. Year round fun, this property is only 45 minutes to Big White Ski Resort and just over an hour to Baldy Mountain! GST applicable. (id:6769)