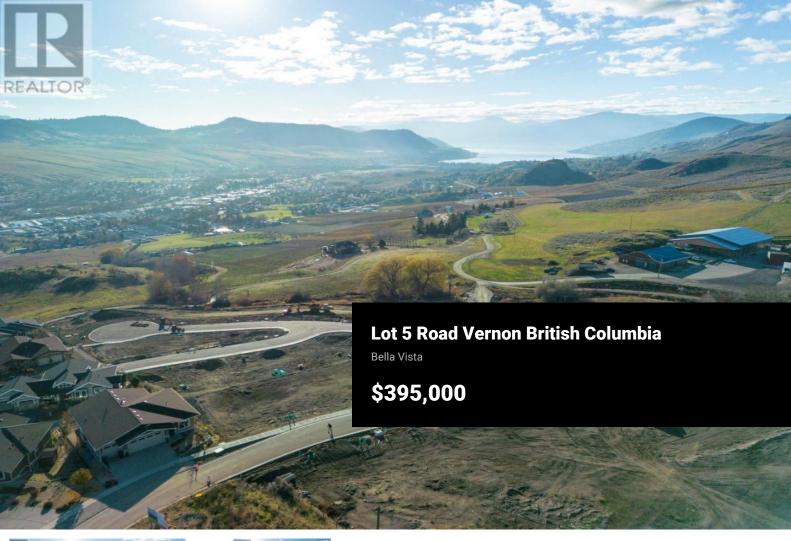

Turtle Mountain offers breathtaking views of Okanagan Lake and the valley, providing the perfect balance of nature and convenience. Immerse yourself in the natural beauty of Vernon while being just steps away from local amenities and the heart of the city. Nearby, you'll find the Grey Canal hiking trail, stunning Bella Vista vistas, world-renowned beaches, award-winning wineries, and exceptional golf courses—all just minutes from your doorstep. Tassie Creek Estates has been thoughtfully designed to showcase the very best of this region. The expansive 5-acre parkland, with its natural beauty, perfectly complements the estate's outdoor living spaces. Here, you can create the home of your dreams with the builder of your choice and a personalized layout. The possibilities are endless. Additionally, Tassie Creek Estates offers convenient onsite earthworks, including topsoil, gravel, and fill, all available at a fraction of the typical cost—making your dream home project even more affordable and accessible. Reach out for more info today. (id:6769)