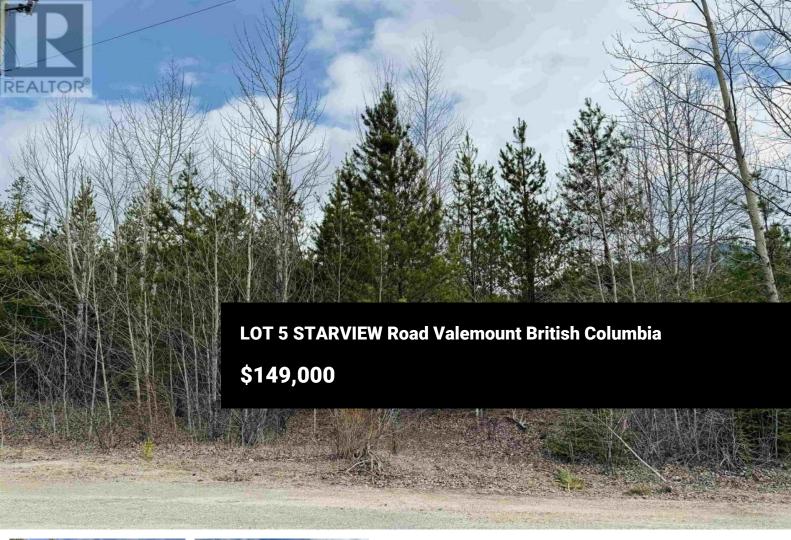

New on the Market! Looking for that perfect little chunk of land less than 5 mins from town? This 2 acre lot might just be the one. Located just north of town in a quiet cul-de-sac just off of Highway 5. Perfect location to build a Vacation Rental, a weekend getaway or the home of your dreams. There is a drilled well on this lot. Just a short drive to town but close enough to walk. If you're looking for a little investment this could be the one. Bring your bikes! Bring your sleds! Bring your boat! Valemount is becoming a 4 season destination. (id:6769)