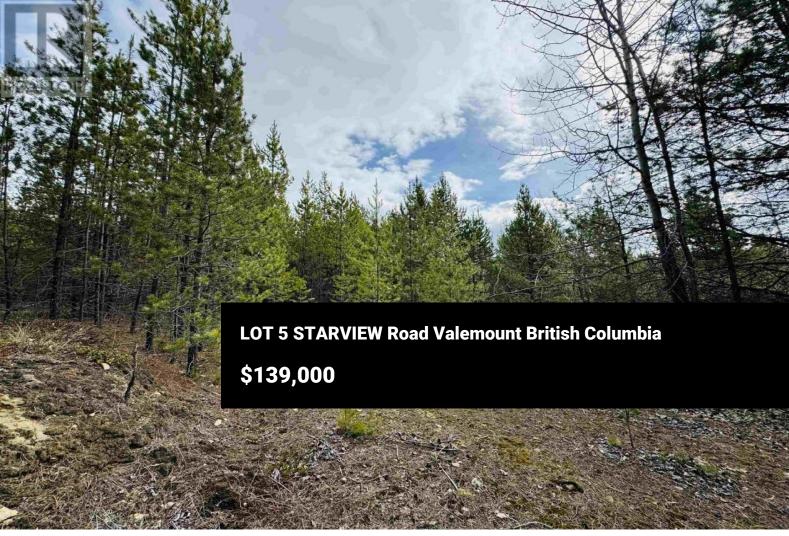

New Listing! Looking for that perfect little chunk of land less than 5 mins from town? This 2 acre lot might just be the one. Located just north of town in a quiet cul-de-sac just off of Highway 5. Perfect location to build a Vacation Rental, a weekend getaway or the home of your dreams. There is already a drilled well on this lot which will save a ton of money. Just a short drive to town but close enough to walk. If you're looking for a little investment this could be the one. Bring your bikes! Bring your sleds! Bring your boat! Valemount is becoming a 4 season destination. (id:6769)