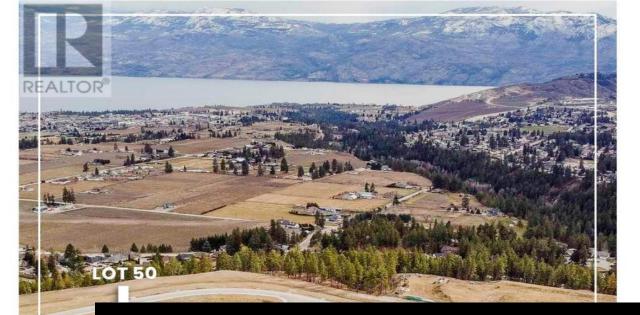

Lot 50 Scenic Ridge Drive West Kelowna British Columbia Smith Creek

\$339,900

SMITH CREEK

It's 2020 at Smith Creek West!! For a very limited time, we have rolled back the pricing on our Phase 2 homesites by up to 25%, so don't miss your chance to take advantage of this exciting offer! After many months of design and detail work with our Guidelines consultant, and the City, we are excited to bring you the finest, most diverse and well integrated family homesites in West Kelowna. This exciting new family neighborhood is sure to delight with its spectacular lake, mountain, and rural vistas, easy access and proximity to all the ever expanding amenities of West Kelowna. Designed to integrate well with the native environment, and respect the history of the area, a quiet walk, hiking, mountain biking, and more are all available at your back door. We are confident that you'll something that satisfies your home design preferences, space requirement and budget with the same stunning natural surroundings, neighbourhood focus, easy access, and proximity to the amenities that lead to a very quick "sellout" of the previous phase. This is a walk-out homesite which will accommodate a variety of different home designs, with easy and level access. Two year time limit to build, and you can bring your own builder! This lot is registered and ready to go today! (id:6769)