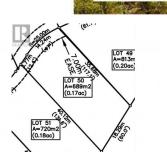

Lot 50 Scenic Ridge Drive West Kelowna British Columbia Smith Creek

\$339,900

SMITH CREEK

It's 2020 at Smith Creek West!! For a very limited time, we have rolled back the pricing on our Phase 2 homesites by up to 25%, so don't miss your chance to take advantage of this exciting offer! After many months of design and detail work with our Guidelines consultant, and the City, we are excited to bring you the finest, most diverse and well integrated family homesites in West Kelowna. This exciting new family neighborhood is sure to delight with its spectacular lake, mountain, and rural vistas, easy access and proximity to all the ever expanding amenities of West Kelowna. Designed to integrate well with the native environment, and respect the history of the area, a quiet walk, hiking, mountain biking, and more are all available at your back door. We are confident that you'll something that satisfies your home design preferences, space requirement and budget with the same stunning natural surroundings, neighbourhood focus, easy access, and proximity to the amenities that lead to a very quick "sellout" of the previous phase. This is a walk-out homesite which will accommodate a variety of different home designs, with easy and level access. Two year time limit to build, and you can bring your own builder! This lot is registered and ready to go today! (id:6769)