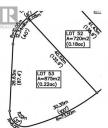

Lot 53 Scenic Ridge Drive West Kelowna British Columbia Smith Creek

\$359,900

It's 2020 at Smith Creek West!! For a very limited time, we have rolled back the pricing on our Phase 2 homesites by up to 25%, so don't miss your chance to take advantage of this exciting offer! After many months of design and detail work with our Guidelines consultant, and the City, we are excited to bring you the finest, most diverse and well integrated family homesites in West Kelowna. This exciting new family neighborhood is sure to delight with its spectacular lake, mountain, and rural vistas, easy access and proximity to all the ever expanding amenities of West Kelowna. Designed to integrate well with the native environment, and respect the history of the area, a quiet walk, hiking, mountain biking, and more are all available at your back door. We are confident that you'll something that satisfies your home design preferences, space requirement and budget with the same stunning natural surroundings, neighbourhood focus, easy access, and proximity to the amenities that lead to a very quick "sellout" of the previous phase. This is a walk-out homesite which will accommodate a variety of different home designs, with easy and level access. Two year time limit to build, and you can bring your own builder! This lot is registered and ready to go today! (id:6769)