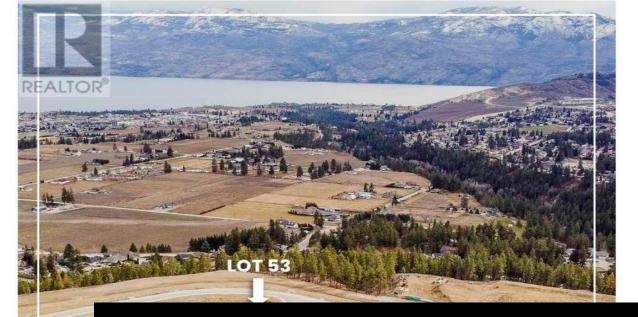

Lot 53 Scenic Ridge Drive West Kelowna British Columbia Smith Creek

\$359,900

It's 2020 at Smith Creek West!! For a very limited time, we have rolled back the pricing on our Phase 2 homesites by up to 25%, so don't miss your chance to take advantage of this exciting offer! After many months of design and detail work with our Guidelines consultant, and the City, we are excited to bring you the finest, most diverse and well integrated family homesites in West Kelowna. This exciting new family neighborhood is sure to delight with its spectacular lake, mountain, and rural vistas, easy access and proximity to all the ever expanding amenities of West Kelowna. Designed to integrate well with the native environment, and respect the history of the area, a quiet walk, hiking, mountain biking, and more are all available at your back door. We are confident that you'll something that satisfies your home design preferences, space requirement and budget with the same stunning natural surroundings, neighbourhood focus, easy access, and proximity to the amenities that lead to a very quick "sellout" of the previous phase. This is a walk-out homesite which will accommodate a variety of different home designs, with easy and level access. Two year time limit to build, and you can bring your own builder! This lot is registered and ready to go today! (id:6769)