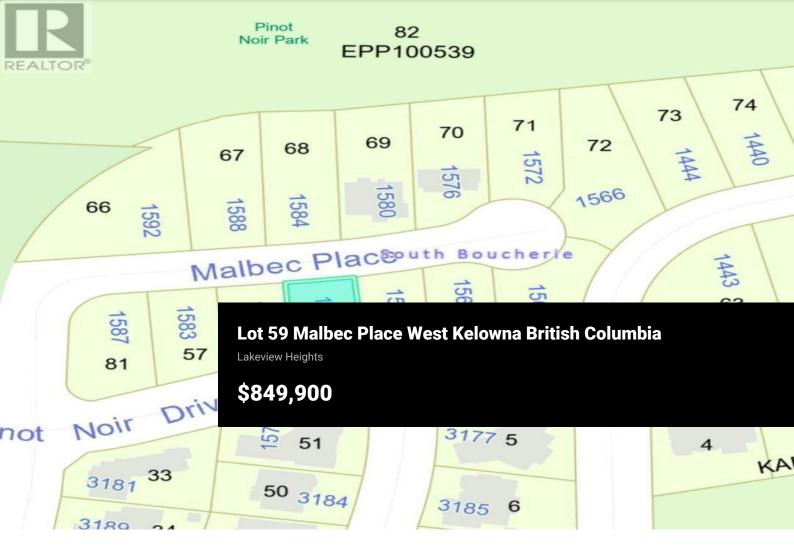

××

RE/MAX Kelowna 100-1553 Harvey Avenue Kelowna, BC, Canada

××

LAKE VIEW LOT at Vineyard Estates - Lot 59! 6000 sqft. This property is also being listed as a new build and is the perfect opportunity for you to either work with the current builder to complete the build, or bring your own builder and take on the project. Located just minutes away from renowned wineries like Mission Hill and Quails Gate, popular beaches, diverse hiking trails, schools, and shops! Significant preliminary work has been done including luxury house plans & designs, building permits, and purchase of some building materials! Over \$200,000 has been invested towards the new build. For more details, please contact the agents. (id:6769)