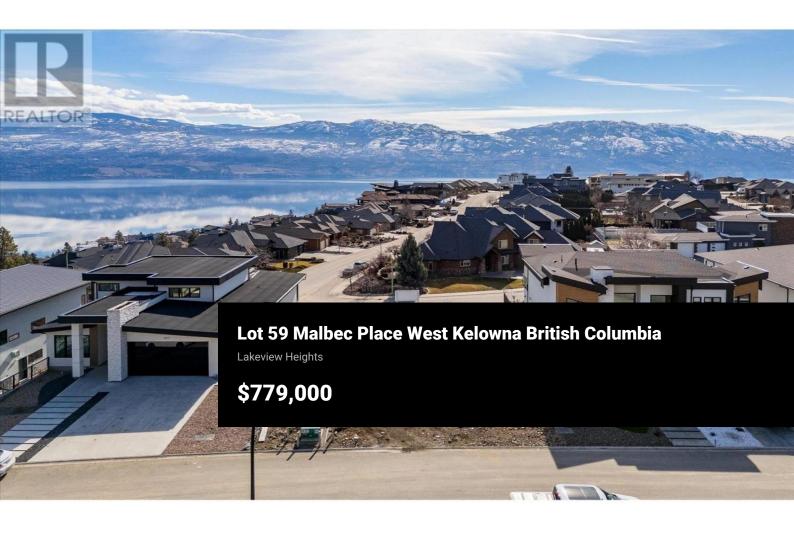

LAKE VIEW LOT at Vineyard Estates - Lot 59! 6000 sqft. This property is also being listed as a new build and is the perfect opportunity for you to either work with the current builder to complete the build, or bring your own builder and take on the project. Located just minutes away from renowned wineries like Mission Hill and Quails Gate, popular beaches, diverse hiking trails, schools, and shops! Significant preliminary work has been done including luxury house plans & designs, building permits, and purchase of some building materials! Over \$200,000 has been invested towards the new build. For more details, please contact the agents. (id:6769)