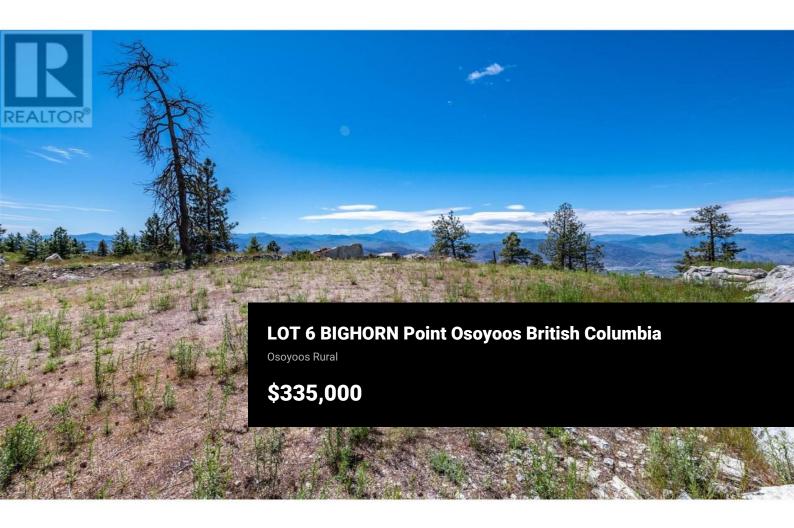

Introducing Osoyoos Mountain Estates' premier subdivision, where no costs were spared in developing these exclusive and magical home sites. Choose from eight Bighorn lots, ranging from 2.5 to 5 acres, each with unique features designed for privacy while capturing spectacular lake, valley, city, and mountain views. Reserved as the developers' crown jewels, these lots offer paved asphalt driveways to prepped build sites, drilled domestic wells, stacked rock walls, and most include a custom stone and metal electric entrance gate. The existing infrastructure provides significant savings on building costs. The generous, flat build sites offer endless design options and cost-effective building, allowing you to invest more in your home's features. The surrounding land is environmentally protected, ensuring harmony between nature and development. Enjoy panoramic views of Lake Osoyoos and sweeping vistas of the valley in one of the country's most sought-after areas, with a climate that allows for year-round outdoor activities. Call today for a private and informative tour. GST is Applicable (id:6769)