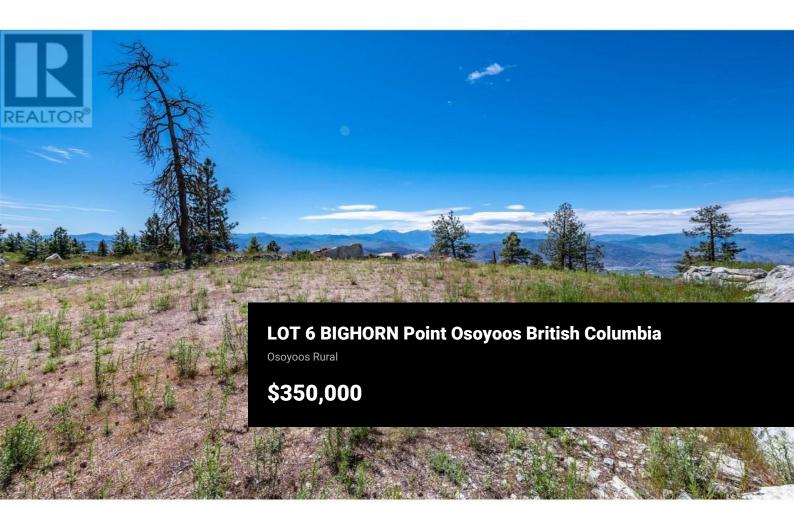

Introducing Osoyoos Mountain Estates' premier subdivision, where no costs were spared in developing these exclusive and magical home sites. 4 lots are remaining ranging from 2.5 to 5 acres, each with unique features designed for privacy while capturing spectacular lake, valley, city, and mountain views. Reserved as the developers' crown jewels, these lots offer paved asphalt driveways to prepped build sites, drilled domestic wells, stacked rock walls, and most include a custom stone and metal electric entrance gate. The existing infrastructure provides significant savings on building costs. The generous, flat build sites offer endless design options and cost-effective building, allowing you to invest more in your home's features. The surrounding land is environmentally protected, ensuring harmony between nature and development. Enjoy panoramic views of Lake Osoyoos and sweeping vistas of the valley in one of the country's most sought-after areas, with a climate that allows for year-round outdoor activities. Call today for a private and informative tour. GST is applicable on the purchase price. (id:6769)