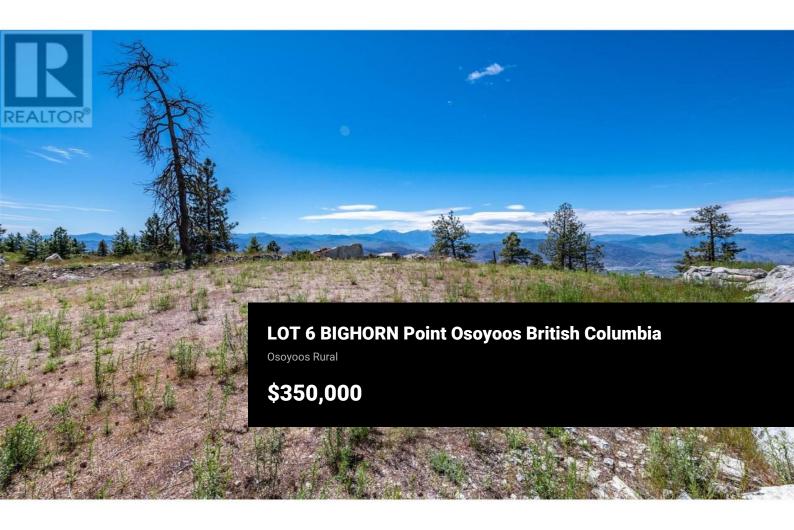

Introducing Osoyoos Mountain Estates' premier subdivision, where no costs were spared in developing these exclusive and magical home sites. 3 lots are remaining ranging from 2.5 to 5 acres, each with unique features designed for privacy while capturing spectacular lake, valley, city, and mountain views. Reserved as the developers' crown jewels, these lots offer paved asphalt driveways to prepped build sites, drilled domestic wells, stacked rock walls, and most include a custom stone and metal electric entrance gate. The existing infrastructure provides significant savings on building costs. The generous, flat build sites offer endless design options and cost-effective building, allowing you to invest more in your home's features. The surrounding land is environmentally protected, ensuring harmony between nature and development. Enjoy panoramic views of Lake Osoyoos and sweeping vistas of the valley in one of the country's most sought-after areas, with a climate that allows for year-round outdoor activities. Call today for a private and informative tour. GST is applicable on the purchase price. (id:6769)