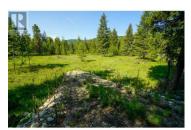

Lot 6 Mary G Road Beaverdell British Columbia Beaverdell/Carmi \$425,000

REALTOR

Live next to nature at Whitetail Ridge! Build your dream home in the country backing onto ALR farmland with this 2.64 acre building lot in Beaverdell, BC! Lot 6 is one of the more private lots in the subdivision offering a natural setting where you can find peace and quiet while being approx 1 hour to big city amenities of Kelowna. Reconnect with nature where they air is fresh and the land is wild! This lot offers paved road access, power at the lot line and a drilled well already in place. Whitetail Ridge is a newly developed 10-lot residential acreage subdivision with a registered Building Scheme that has a building and land use guidelines to protect your investment and ensure quality standards throughout the community. Located just 2 km from Beaverdell's General Store, Post Office, Fire Hall and Elementary school, and is close to the Kettle River, the Trans Canada Trail and endless backcountry roads, lakes & recreation. Year round fun, this property is only 45 minutes to Big White Ski Resort and just over an hour to Baldy Mountain! GST applicable. (id:6769)