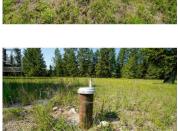

Lot 6 Mary G Road Beaverdell British Columbia Beaverdell/Carmi \$425,000

REALTOR

Live next to nature at Whitetail Ridge! Build your dream home in the country backing onto ALR farmland with this 2.64 acre building lot in Beaverdell, BC! Lot 6 is one of the more private lots in the subdivision offering a natural setting where you can find peace and quiet while being approx 1 hour to big city amenities of Kelowna. Reconnect with nature where they air is fresh and the land is wild! This lot offers paved road access, power at the lot line and a drilled well already in place. Whitetail Ridge is a newly developed 10-lot residential acreage subdivision with a registered Building Scheme that has a building and land use guidelines to protect your investment and ensure quality standards throughout the community. Located just 2 km from Beaverdell's General Store, Post Office, Fire Hall and Elementary school, and is close to the Kettle River, the Trans Canada Trail and endless backcountry roads, lakes & recreation. Year round fun, this property is only 45 minutes to Big White Ski Resort and just over an hour to Baldy Mountain! GST applicable. (id:6769)