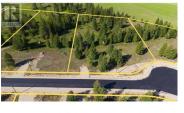

Lot 6 Mary G Road Beaverdell British Columbia Beaverdell/Carmi \$425,000

REALTOR

Live next to nature at Whitetail Ridge! Build your dream home in the country backing onto ALR farmland with this 2.64 acre building lot in Beaverdell, BC! Lot 6 is one of the more private lots in the subdivision offering a natural setting where you can find peace and quiet while being approx 1 hour to big city amenities of Kelowna. Reconnect with nature where they air is fresh and the land is wild! This lot offers paved road access, power at the lot line and a drilled well already in place. Whitetail Ridge is a newly developed 10-lot residential acreage subdivision with a registered Building Scheme that has a building and land use guidelines to protect your investment and ensure quality standards throughout the community. Located just 2 km from Beaverdell's General Store, Post Office, Fire Hall and Elementary school, and is close to the Kettle River, the Trans Canada Trail and endless backcountry roads, lakes & recreation. Year round fun, this property is only 45 minutes to Big White Ski Resort and just over an hour to Baldy Mountain! GST applicable. (id:6769)