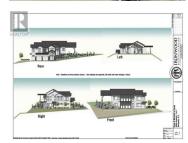

Lot 7-170 BENCHLANDS Drive Naramata British Columbia Naramata Rural

\$700,000

Where the essence of luxury harmoniously melds with the splendor of nature sits this spectacular .75 acre building lot. Gracing this meticulously crafted property is an enchanting vista of Okanagan Lake, awaiting your visionary dream home. With ideal zoning, this lot accommodates your diverse desires; craft your primary residence or join it with a secondary abode. This versatile lot invites you to fashion a secondary dwelling for family, a home office, or a source of rental income; the possibilities are boundless. Life in Naramata is a gateway to a realm of outdoor adventures. Wander the scenic Kettle Valley Trail by foot or bike, & embrace the allure of 40+ neighboring wineries. Or, perhaps, indulge in a leisurely lakeside picnic. Vista Naramata Benchlands stands as the epitome of contemporary living in the South Okanagan; an idyllic place to call home. Should you require assistance with your home design or recommendations for builders, our dedicated team is here to guide you. (id:6769)