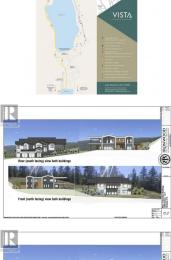

Lot 7-170 BENCHLANDS Drive Naramata British Columbia Naramata Rural

\$700,000

Where the essence of luxury harmoniously melds with the splendor of nature sits this spectacular .75 acre building lot. Gracing this meticulously crafted property is an enchanting vista of Okanagan Lake, awaiting your visionary dream home. With ideal zoning, this lot accommodates your diverse desires; craft your primary residence or join it with a secondary abode. This versatile lot invites you to fashion a secondary dwelling for family, a home office, or a source of rental income; the possibilities are boundless. Life in Naramata is a gateway to a realm of outdoor adventures. Wander the scenic Kettle Valley Trail by foot or bike, & embrace the allure of 40+ neighboring wineries. Or, perhaps, indulge in a leisurely lakeside picnic. Vista Naramata Benchlands stands as the epitome of contemporary living in the South Okanagan; an idyllic place to call home. Should you require assistance with your home design or recommendations for builders, our dedicated team is here to guide you. (id:6769)