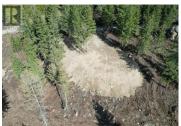

Newly subdivided view lot in the North BX! This lot is 2.47 acres with an unbelievable view of the valley, lakes and the city of Vernon. The sunsets from this west facing property promise to be absolutely breathtaking. The property has had trees selectively removed to create a building site and usable areas for a future shop or barn etc. This property is a fantastic place to build your dream house. The property is serviced by a 540 foot well that produces 3.6 gallons per minute. A well log and water test result are available upon request. (id:6769)