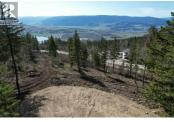

Newly subdivided view lot in the North BX! This lot is 2.47 acres with an unbelievable view of the valley, lakes and the city of Vernon. The sunsets from this west facing property promise to be absolutely breathtaking. The property has had trees selectively removed to create a building site and usable areas for a future shop or barn etc. This property is a fantastic place to build your dream house. The property is serviced by a 540 foot well that produces 3.6 gallons per minute. A well log and water test result are available upon request. (id:6769)