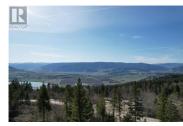

Newly subdivided view lot in the North BX! This lot is 2.47 acres with an unbelievable view of the valley, lakes and the city of Vernon. The sunsets from this west facing property promise to be absolutely breathtaking. The property has had trees selectively removed to create a building site and usable areas for a future shop or barn etc. This property is a fantastic place to build your dream house. The property is serviced by a 540 foot well that produces 3.6 gallons per minute. A well log and water test result are available upon request. (id:6769)