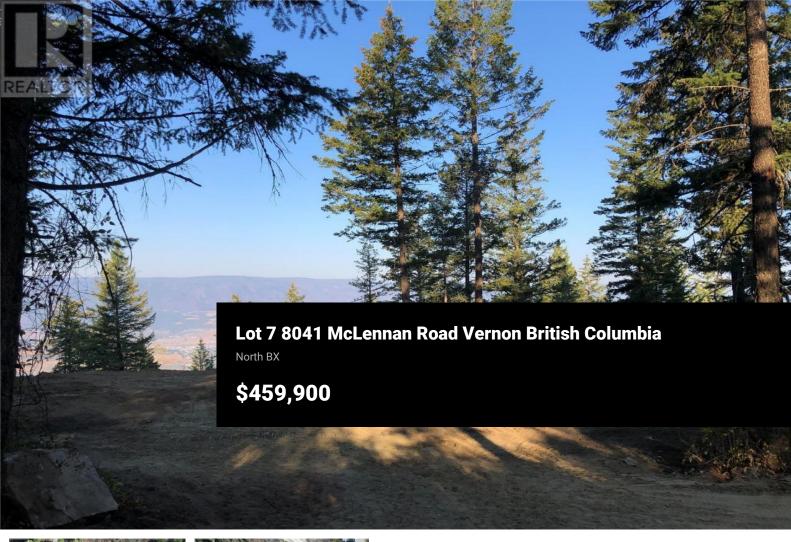

Newly subdivided view lot in the North BX! This lot is 2.47 acres with an unbelievable view of the valley, lakes and the city of Vernon. The sunsets from this west facing property promise to be absolutely breathtaking. The property has had trees selectively removed to create a building site and usable areas for a future shop or barn etc. This property is a fantastic place to build your dream house. The property is serviced by a 540 foot well that produces 3.6 gallons per minute. A well log and water test result are available upon request. (id:6769)