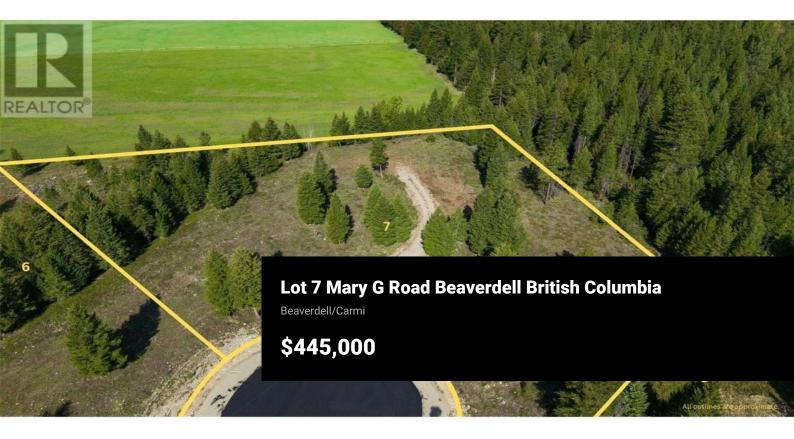

Enjoy space to build & room to breathe with this secluded 2.86 acre building lot in Beaverdell, BC! Situated at the end of a quiet cul-de-sac with a south western exposure, Lot 7 is one of the most private lots in the Whitetail Ridge subdivision, offering flat, usable property with open spaces overlooking adjacent ALR farmland. Lot 7 also backs onto Crown Land and the Kettle River is a short hike away. Whether you're dreaming of a custom home, hobby farm, or space for a few horses, this premium lot delivers the flexibility to create the lifestyle you want. This is the perfect spot to build your dream home and live next to nature! Enjoy the convenience of paved road access, power at the lot line and a drilled well already in place. Whitetail Ridge is a newly developed 10lot residential acreage subdivision with a registered Building Scheme that has a building and land use guidelines to protect your investment and ensure quality standards throughout the community. Located just 2 km from Beaverdell's General Store, Post Office, Fire Hall and Elementary school, and is close to the Kettle River, the Trans Canada Trail and endless backcountry roads, lakes & recreation. Only 45 minutes to Big White Ski Resort and just over an hour to Baldy Mountain. Enjoy the best of country living only 1 hour to the big city amenities of Kelowna! GST applicable. (id:6769)