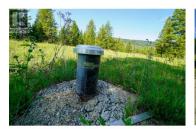

Enjoy space to build & room to breathe with this secluded 2.86 acre building lot in Beaverdell, BC! Situated at the end of a quiet cul-de-sac with a south western exposure, Lot 7 is one of the most private lots in the Whitetail Ridge subdivision, offering flat, usable property with open spaces overlooking adjacent ALR farmland. Lot 7 also backs onto Crown Land and the Kettle River is a short hike away. Whether you're dreaming of a custom home, hobby farm, or space for a few horses, this premium lot delivers the flexibility to create the lifestyle you want. This is the perfect spot to build your dream home and live next to nature! Enjoy the convenience of paved road access, power at the lot line and a drilled well already in place. Whitetail Ridge is a newly developed 10lot residential acreage subdivision with a registered Building Scheme that has a building and land use guidelines to protect your investment and ensure quality standards throughout the community. Located just 2 km from Beaverdell's General Store, Post Office, Fire Hall and Elementary school, and is close to the Kettle River, the Trans Canada Trail and endless backcountry roads, lakes & recreation. Only 45 minutes to Big White Ski Resort and just over an hour to Baldy Mountain. Enjoy the best of country living only 1 hour to the big city amenities of Kelowna! GST applicable. (id:6769)