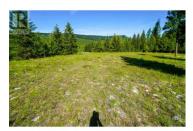

Enjoy space to build & room to breathe with this secluded 2.86 acre building lot in Beaverdell, BC! Situated at the end of a quiet cul-de-sac with a south western exposure, Lot 7 is one of the most private lots in the Whitetail Ridge subdivision, offering flat, usable property with open spaces overlooking adjacent ALR farmland. Lot 7 also backs onto Crown Land and the Kettle River is a short hike away. Whether you're dreaming of a custom home, hobby farm, or space for a few horses, this premium lot delivers the flexibility to create the lifestyle you want. This is the perfect spot to build your dream home and live next to nature! Enjoy the convenience of paved road access, power at the lot line and a drilled well already in place. Whitetail Ridge is a newly developed 10lot residential acreage subdivision with a registered Building Scheme that has a building and land use guidelines to protect your investment and ensure quality standards throughout the community. Located just 2 km from Beaverdell's General Store, Post Office, Fire Hall and Elementary school, and is close to the Kettle River, the Trans Canada Trail and endless backcountry roads, lakes & recreation. Only 45 minutes to Big White Ski Resort and just over an hour to Baldy Mountain. Enjoy the best of country living only 1 hour to the big city amenities of Kelowna! GST applicable. (id:6769)