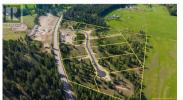

Enjoy space to build & room to breathe with this secluded 2.86 acre building lot in Beaverdell, BC! Situated at the end of a quiet cul-de-sac with a south western exposure, Lot 7 is one of the most private lots in the Whitetail Ridge subdivision, offering flat, usable property with open spaces overlooking adjacent ALR farmland. Lot 7 also backs onto Crown Land and the Kettle River is a short hike away. Whether you're dreaming of a custom home, hobby farm, or space for a few horses, this premium lot delivers the flexibility to create the lifestyle you want. This is the perfect spot to build your dream home and live next to nature! Enjoy the convenience of paved road access, power at the lot line and a drilled well already in place. Whitetail Ridge is a newly developed 10lot residential acreage subdivision with a registered Building Scheme that has a building and land use guidelines to protect your investment and ensure quality standards throughout the community. Located just 2 km from Beaverdell's General Store, Post Office, Fire Hall and Elementary school, and is close to the Kettle River, the Trans Canada Trail and endless backcountry roads, lakes & recreation. Only 45 minutes to Big White Ski Resort and just over an hour to Baldy Mountain. Enjoy the best of country living only 1 hour to the big city amenities of Kelowna! GST applicable. (id:6769)