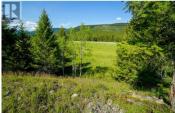

Enjoy space to build & room to breathe with this secluded 2.86 acre building lot in Beaverdell, BC! Situated at the end of a quiet cul-de-sac with a south western exposure, Lot 7 is one of the most private lots in the Whitetail Ridge subdivision, offering flat, usable property with open spaces overlooking adjacent ALR farmland. Lot 7 also backs onto Crown Land and the Kettle River is a short hike away. Whether you're dreaming of a custom home, hobby farm, or space for a few horses, this premium lot delivers the flexibility to create the lifestyle you want. This is the perfect spot to build your dream home and live next to nature! Enjoy the convenience of paved road access, power at the lot line and a drilled well already in place. Whitetail Ridge is a newly developed 10lot residential acreage subdivision with a registered Building Scheme that has a building and land use guidelines to protect your investment and ensure quality standards throughout the community. Located just 2 km from Beaverdell's General Store, Post Office, Fire Hall and Elementary school, and is close to the Kettle River, the Trans Canada Trail and endless backcountry roads, lakes & recreation. Only 45 minutes to Big White Ski Resort and just over an hour to Baldy Mountain. Enjoy the best of country living only 1 hour to the big city amenities of Kelowna! GST applicable. (id:6769)