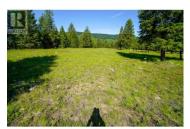

Enjoy space to build & room to breathe with this secluded 2.86 acre building lot in Beaverdell, BC! Situated at the end of a quiet cul-de-sac with a south western exposure, Lot 7 is one of the most private lots in the Whitetail Ridge subdivision, offering flat, usable property with open spaces overlooking adjacent ALR farmland. Lot 7 also backs onto Crown Land and the Kettle River is a short hike away. Whether you're dreaming of a custom home, hobby farm, or space for a few horses, this premium lot delivers the flexibility to create the lifestyle you want. This is the perfect spot to build your dream home and live next to nature! Enjoy the convenience of paved road access, power at the lot line and a drilled well already in place. Whitetail Ridge is a newly developed 10lot residential acreage subdivision with a registered Building Scheme that has a building and land use guidelines to protect your investment and ensure quality standards throughout the community. Located just 2 km from Beaverdell's General Store, Post Office, Fire Hall and Elementary school, and is close to the Kettle River, the Trans Canada Trail and endless backcountry roads, lakes & recreation. Only 45 minutes to Big White Ski Resort and just over an hour to Baldy Mountain. Enjoy the best of country living only 1 hour to the big city amenities of Kelowna! GST applicable. (id:6769)