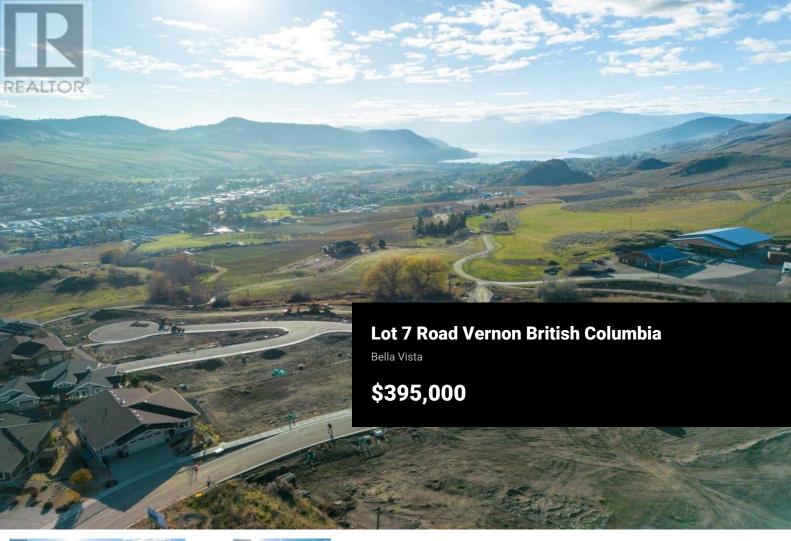

Turtle Mountain offers breathtaking views of Okanagan Lake and the valley, providing the perfect balance of nature and convenience. Immerse yourself in the natural beauty of Vernon while being just steps away from local amenities and the heart of the city. Nearby, you'll find the Grey Canal hiking trail, stunning Bella Vista vistas, world-renowned beaches, award-winning wineries, and exceptional golf courses—all just minutes from your doorstep. Tassie Creek Estates has been thoughtfully designed to showcase the very best of this region. The expansive 5-acre parkland, with its natural beauty, perfectly complements the estate's outdoor living spaces. Here, you can create the home of your dreams with the builder of your choice and a personalized layout. The possibilities are endless. Additionally, Tassie Creek Estates offers convenient onsite earthworks, including topsoil, gravel, and fill, all available at a fraction of the typical cost—making your dream home project even more affordable and accessible. Reach out for more info today. (id:6769)